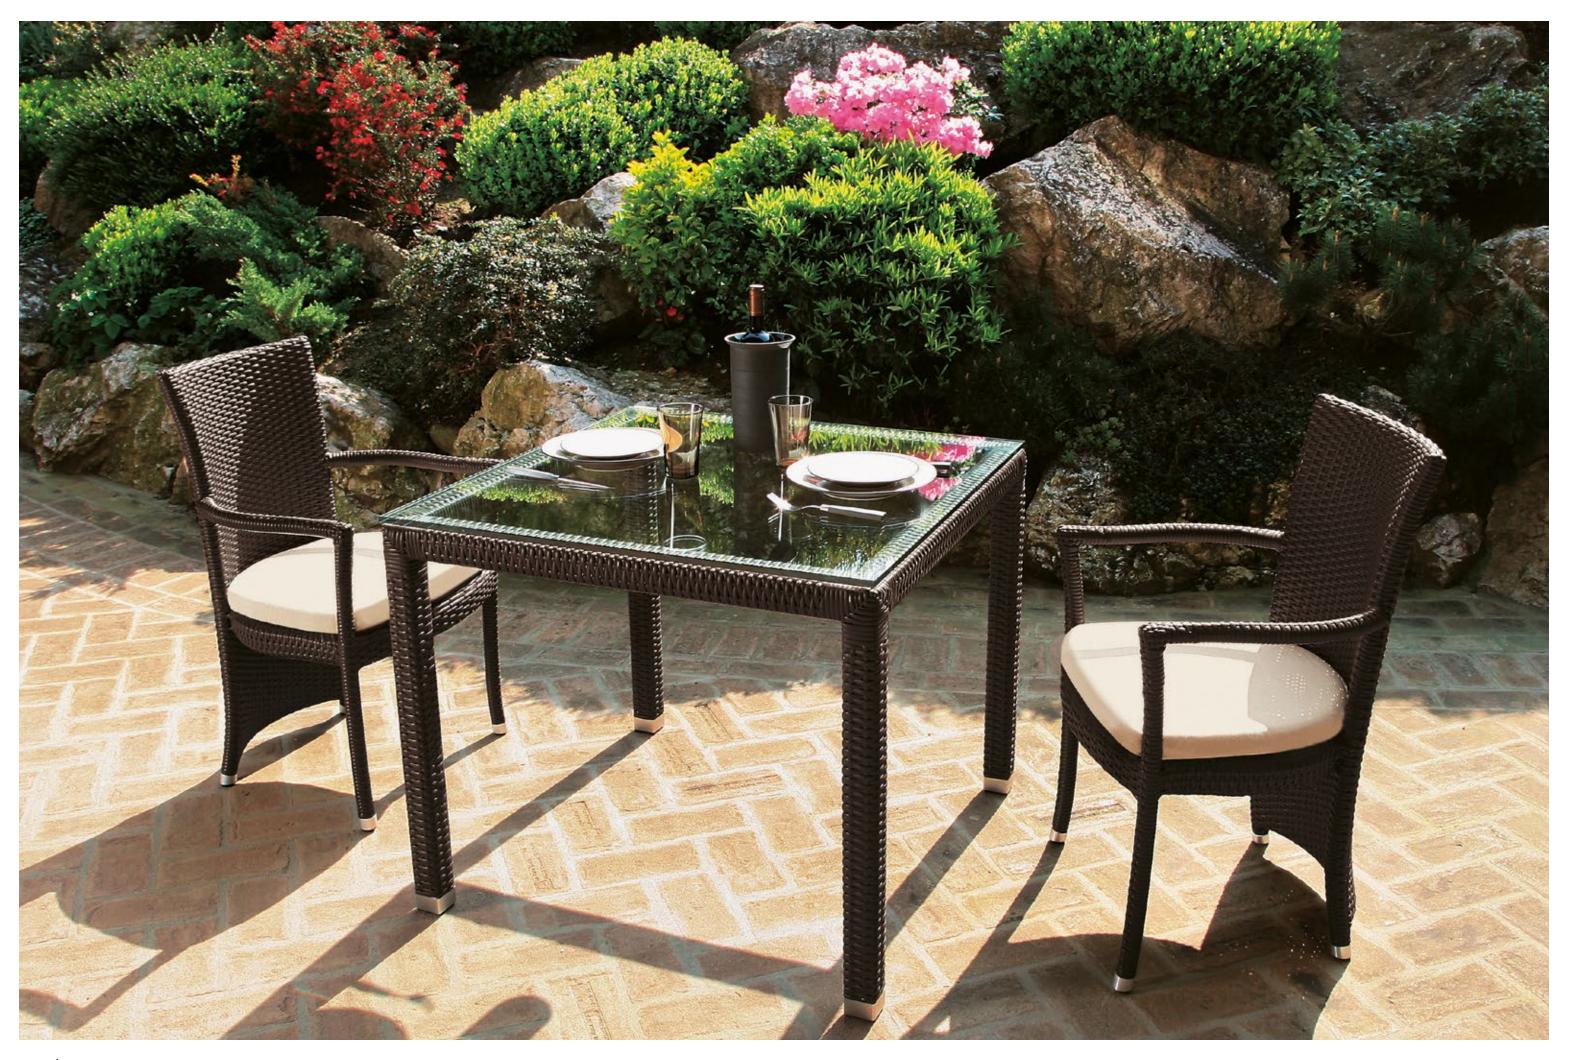

We all thirst for beauty, we want to feel close to it, in an intertwining of pleasure and awareness. Touching a fabric, caressing a shape, feeling a pleasurable texture between our fingers are inescapable temptations: the Mirabile Collection was created to seduce. Made of hand-woven synthetic rattan, it offers all the advantages of artificial fibre with style: strength, durability, and easy maintenance. It fits surprisingly well in a wide range of settings. Beauty is a world that opens up a world to us.

Dolcefarniente expresses the beauty in the harmony of shapes and the symmetry of the elements that make up the space. The items of furniture in the Mirabile Collection are beautiful because they convey order, while they enchant and seduce because the proportions are flawless and the materials are refined. Perfect for creating atmospheres that reflect the most sophisticated taste and style. An unusual starting point for arriving at the truth of living well.