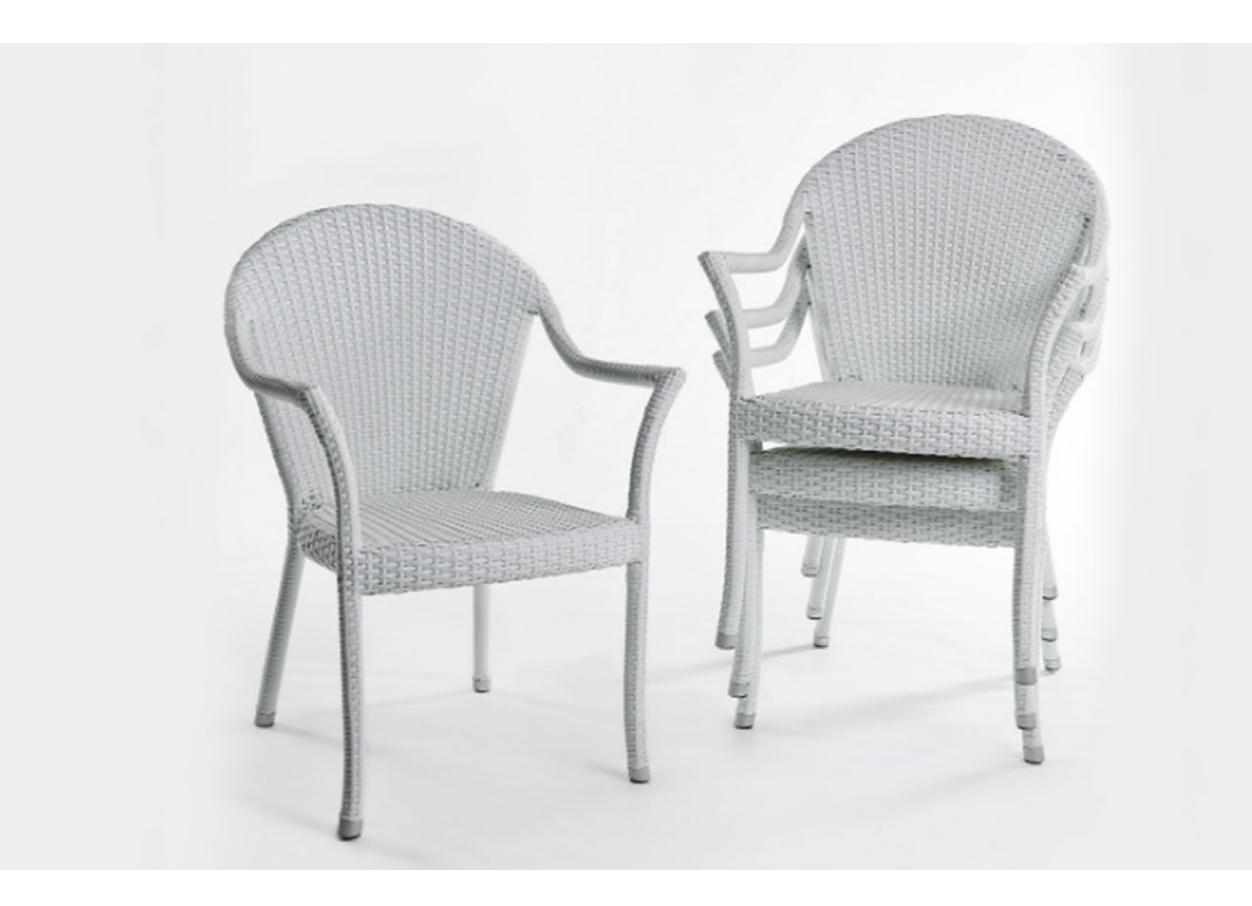

We all thirst for beauty, we want to feel close to it, in an intertwining of pleasure and awareness. Touching a fabric, caressing a shape, feeling a pleasurable texture between our fingers are inescapable temptations: the Mirabile Collection was created to seduce. Made of hand-woven synthetic rattan, it offers all the advantages of artificial fibre with style: strength, durability, and easy maintenance. It fits surprisingly well in a wide range of settings. Beauty is a world that opens up a world to us.