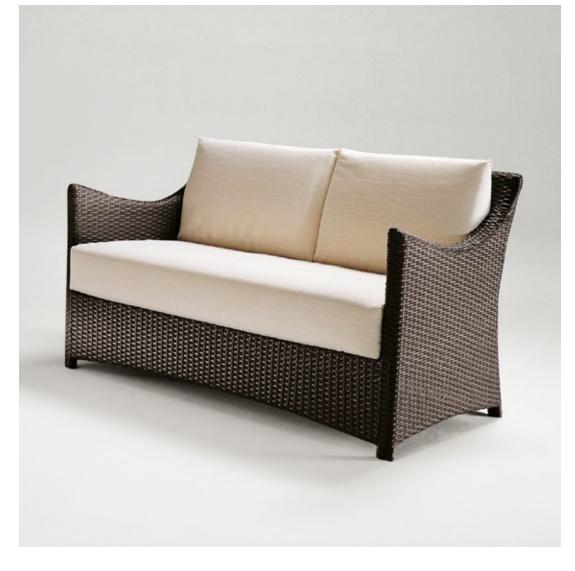

We all thirst for beauty, we want to feel close to it, in an intertwining of pleasure and awareness. Touching a fabric, caressing a shape, feeling a pleasurable texture between our fingers are inescapable temptations: the Mirabile Collection was created to seduce. Made of hand-woven synthetic rattan, it offers all the advantages of artificial fibre with style: strength, durability, and easy maintenance. It fits surprisingly well in a wide range of settings. Beauty is a world that opens up a world to us.

Dolcefarniente expresses the beauty in the harmony of shapes and the symmetry of the elements that make up the space. The items of furniture in the Mirabile Collection are beautiful because they convey order, while they enchant and seduce because the proportions are flawless and the materials are refined. Perfect for creating atmospheres that reflect the most sophisticated taste and style. An unusual starting point for arriving at the truth of living well.