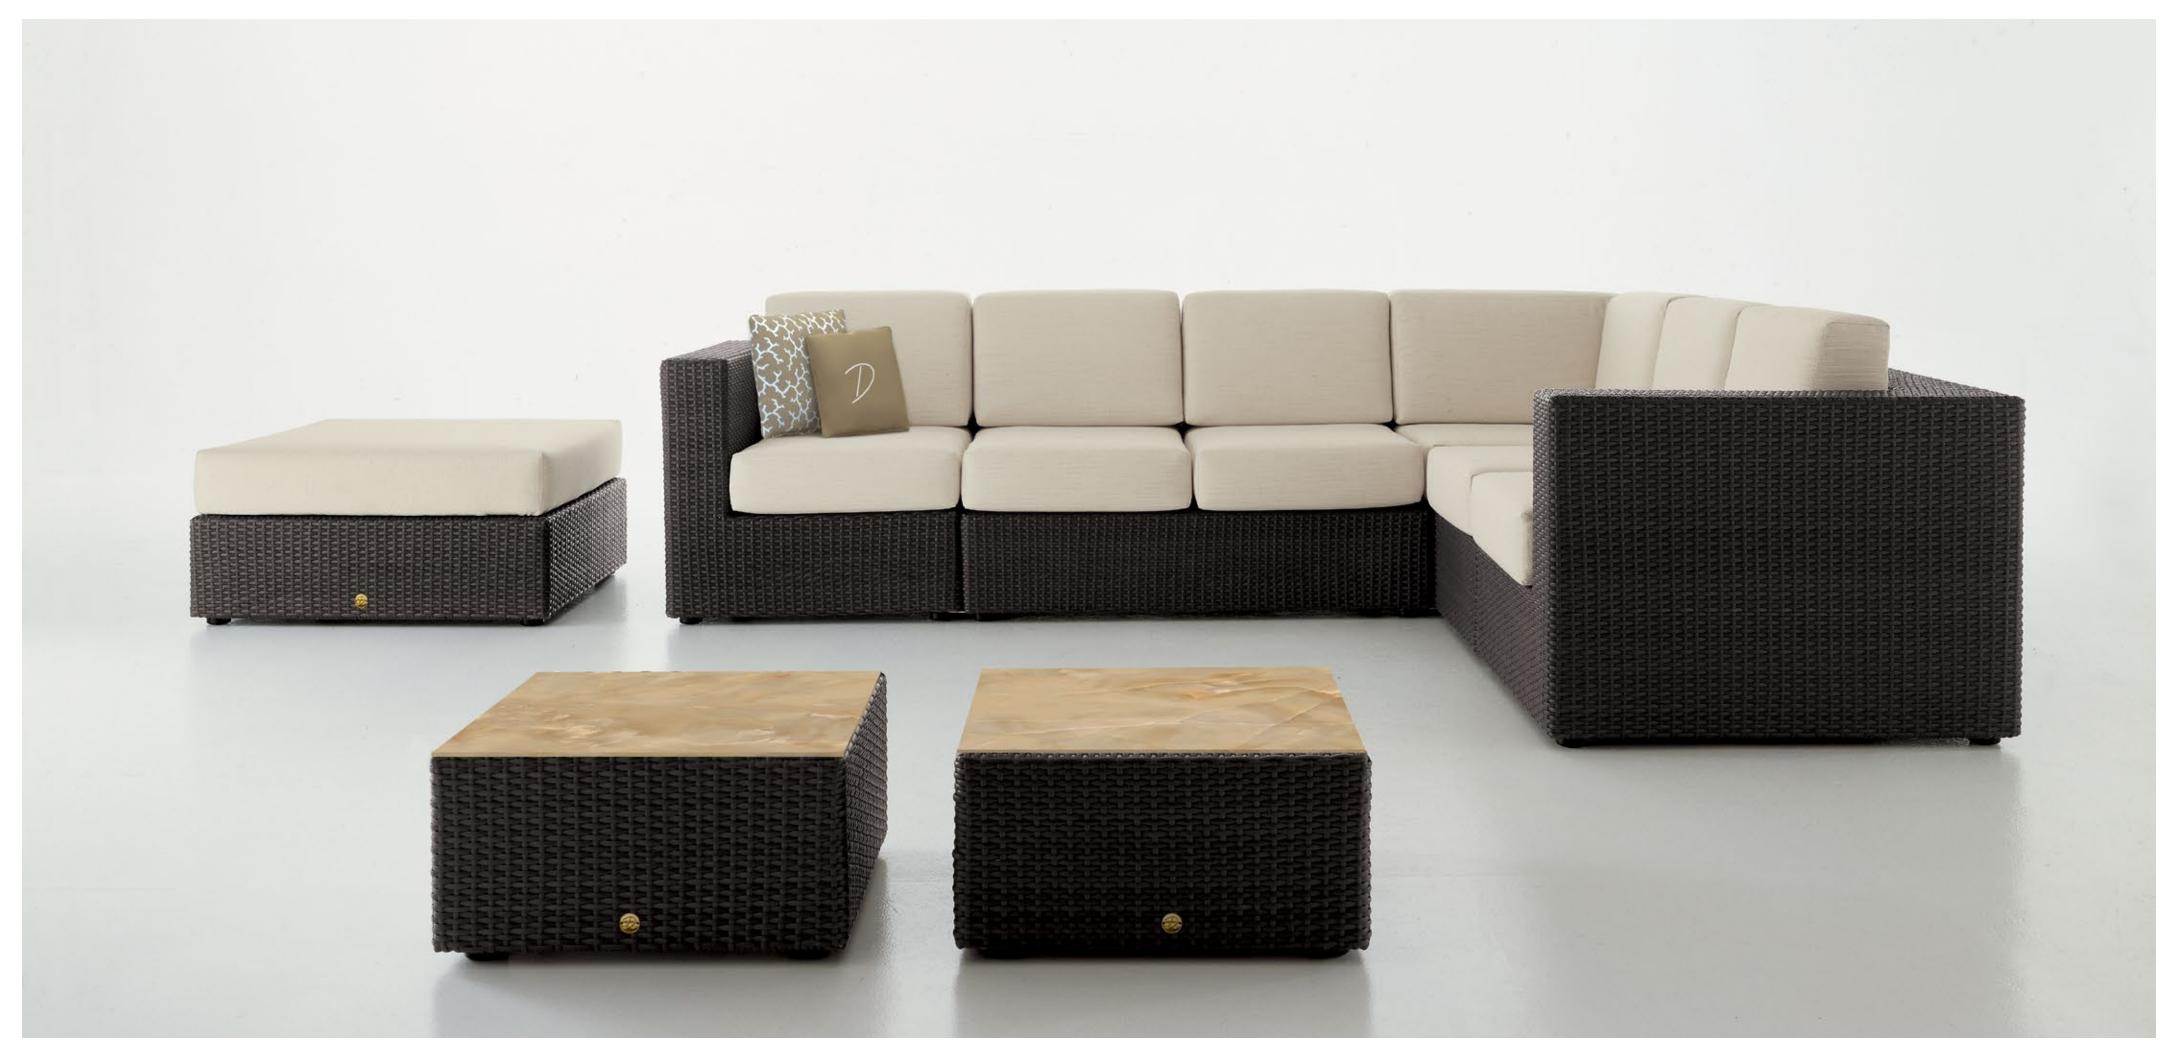

Dolcefarniente expresses the beauty in the harmony of shapes and the symmetry of the elements that make up the space. The items of furniture in the Mirabile Collection are beautiful because they convey order, while they enchant and seduce because the proportions are flawless and the materials are refined. Perfect for creating atmospheres that reflect the most sophisticated taste and style. An unusual starting point for arriving at the truth of living well.

The Mirabile Collection redefines modern luxury on a global level, enhancing shapes, materials, textures, and light. All the elements in the collection interact with each other and can be combined to create an enchanting, customized outdoor scene in any setting. Dolcefarniente's sophisticated aesthetics and the Mirabile Collection's seductive authenticity transform the sense of space from a concept of elegant comfort to a way of being, outside time and within our rediscovered balance.