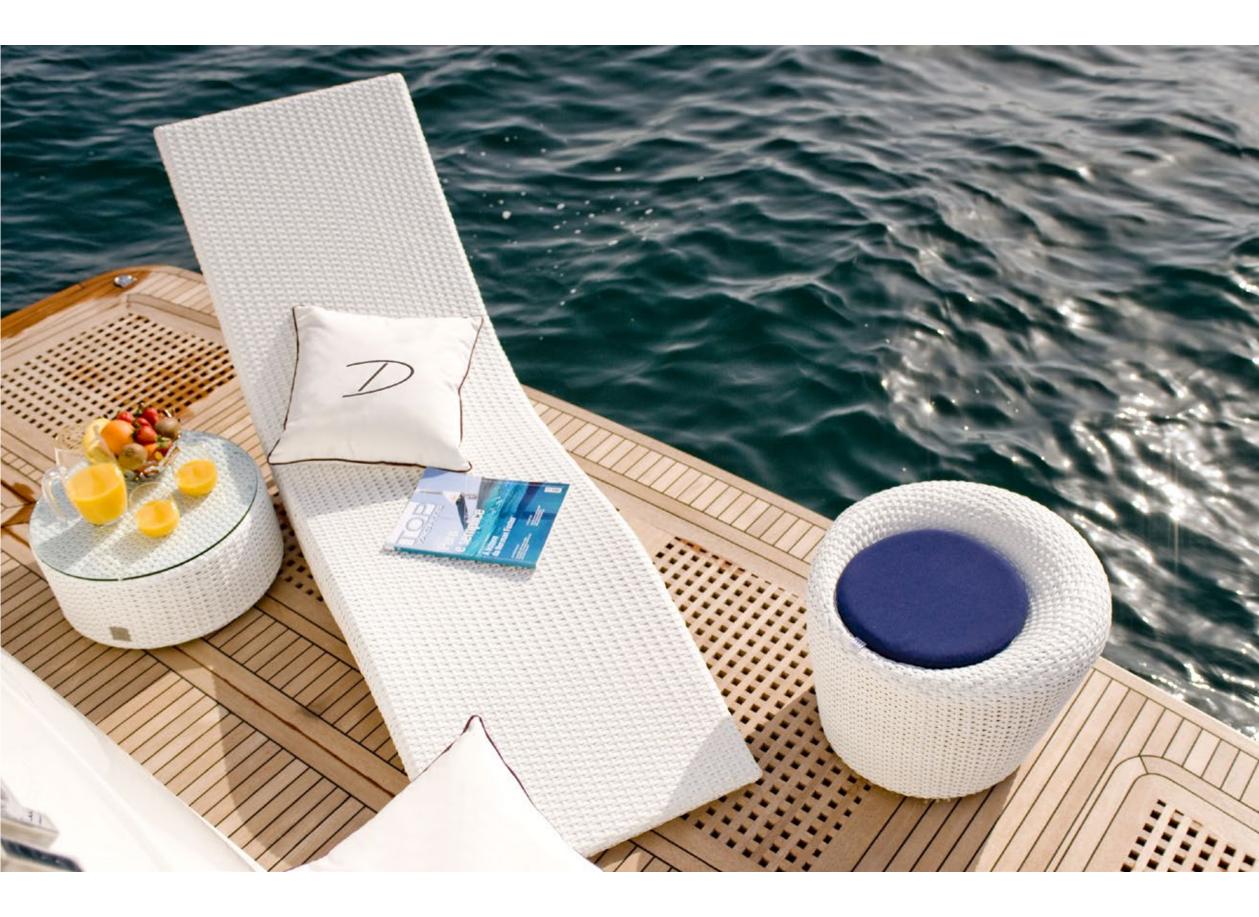

We all thirst for beauty, we want to feel close to it, in an intertwining of pleasure and awareness. Touching a fabric, caressing a shape, feeling a pleasurable texture between our fingers are inescapable temptations: the Mirabile Collection was created to seduce. Made of hand-woven synthetic rattan, it offers all the advantages of artificial fibre with style: strength, durability, and easy maintenance. It fits surprisingly well in a wide range of settings. Beauty is a world that opens up a world to us.

Dolcefarniente expresses the beauty in the harmony of shapes and the symmetry of the elements that make up the space. The items of furniture in the Mirabile Collection are beautiful because they convey order, while they enchant and seduce because the proportions are flawless and the materials are refined. Perfect for creating atmospheres that reflect the most sophisticated taste and style. An unusual starting point for arriving at the truth of living well.

The Mirabile Collection redefines modern luxury on a global level, enhancing shapes, materials, textures, and light. All the elements in the collection interact with each other and can be combined to create an enchanting, customized outdoor scene in any setting. Dolcefarniente's sophisticated aesthetics and the Mirabile Collection's seductive authenticity transform the sense of space from a concept of elegant comfort to a way of being, outside time and within our rediscovered balance.