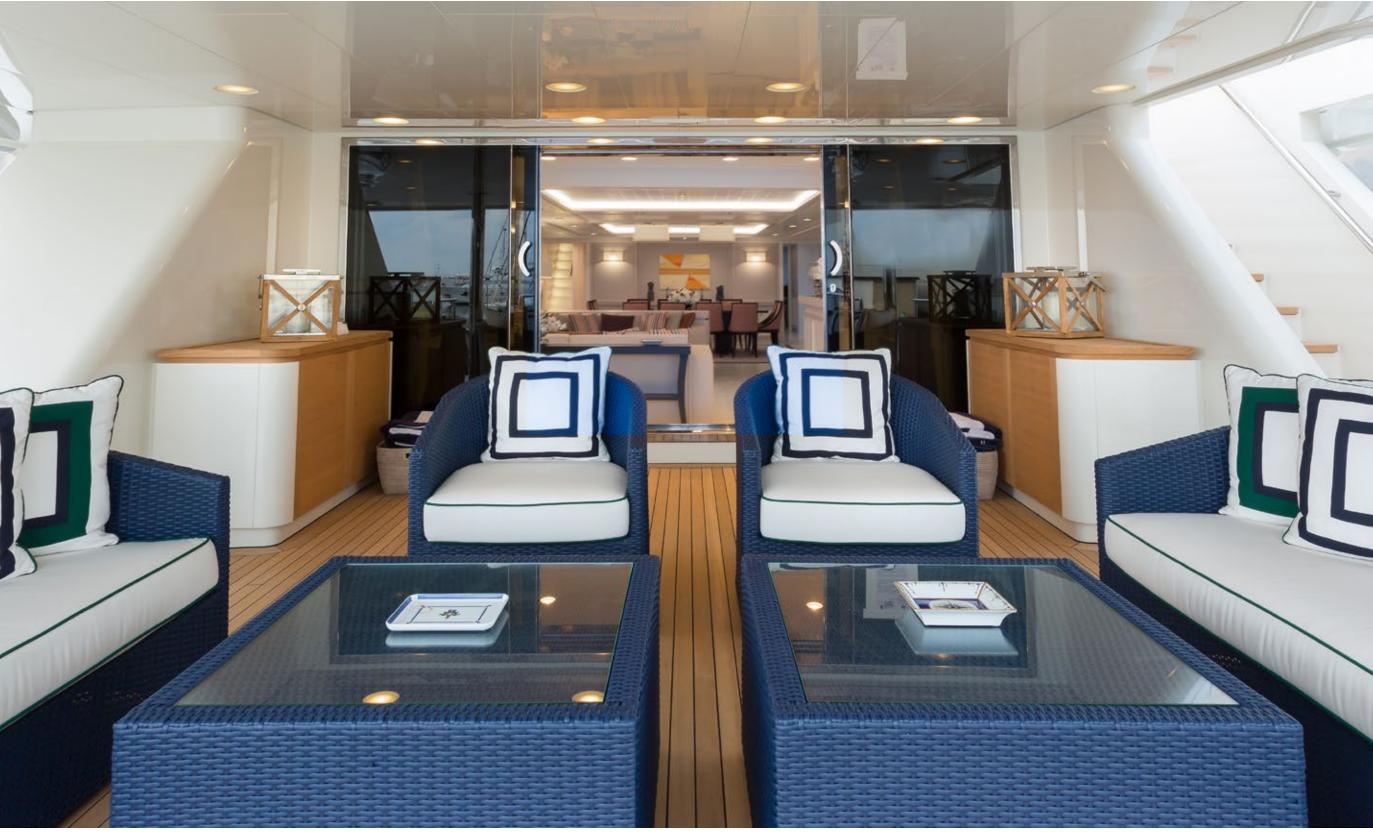

Dolcefarniente expresses the beauty in the harmony of shapes and the symmetry of the elements that make up the space. The items of furniture in the Mirabile Collection are beautiful because they convey order, while they enchant and seduce because the proportions are flawless and the materials are refined. Perfect for creating atmospheres that reflect the most sophisticated taste and style. An unusual starting point for arriving at the truth of living well.

The Mirabile Collection redefines modern luxury on a global level, enhancing shapes, materials, textures, and light. All the elements in the collection interact with each other and can be combined to create an enchanting, customized outdoor scene in any setting. Dolcefarniente's sophisticated aesthetics and the Mirabile Collection's seductive authenticity transform the sense of space from a concept of elegant comfort to a way of being, outside time and within our rediscovered balance.