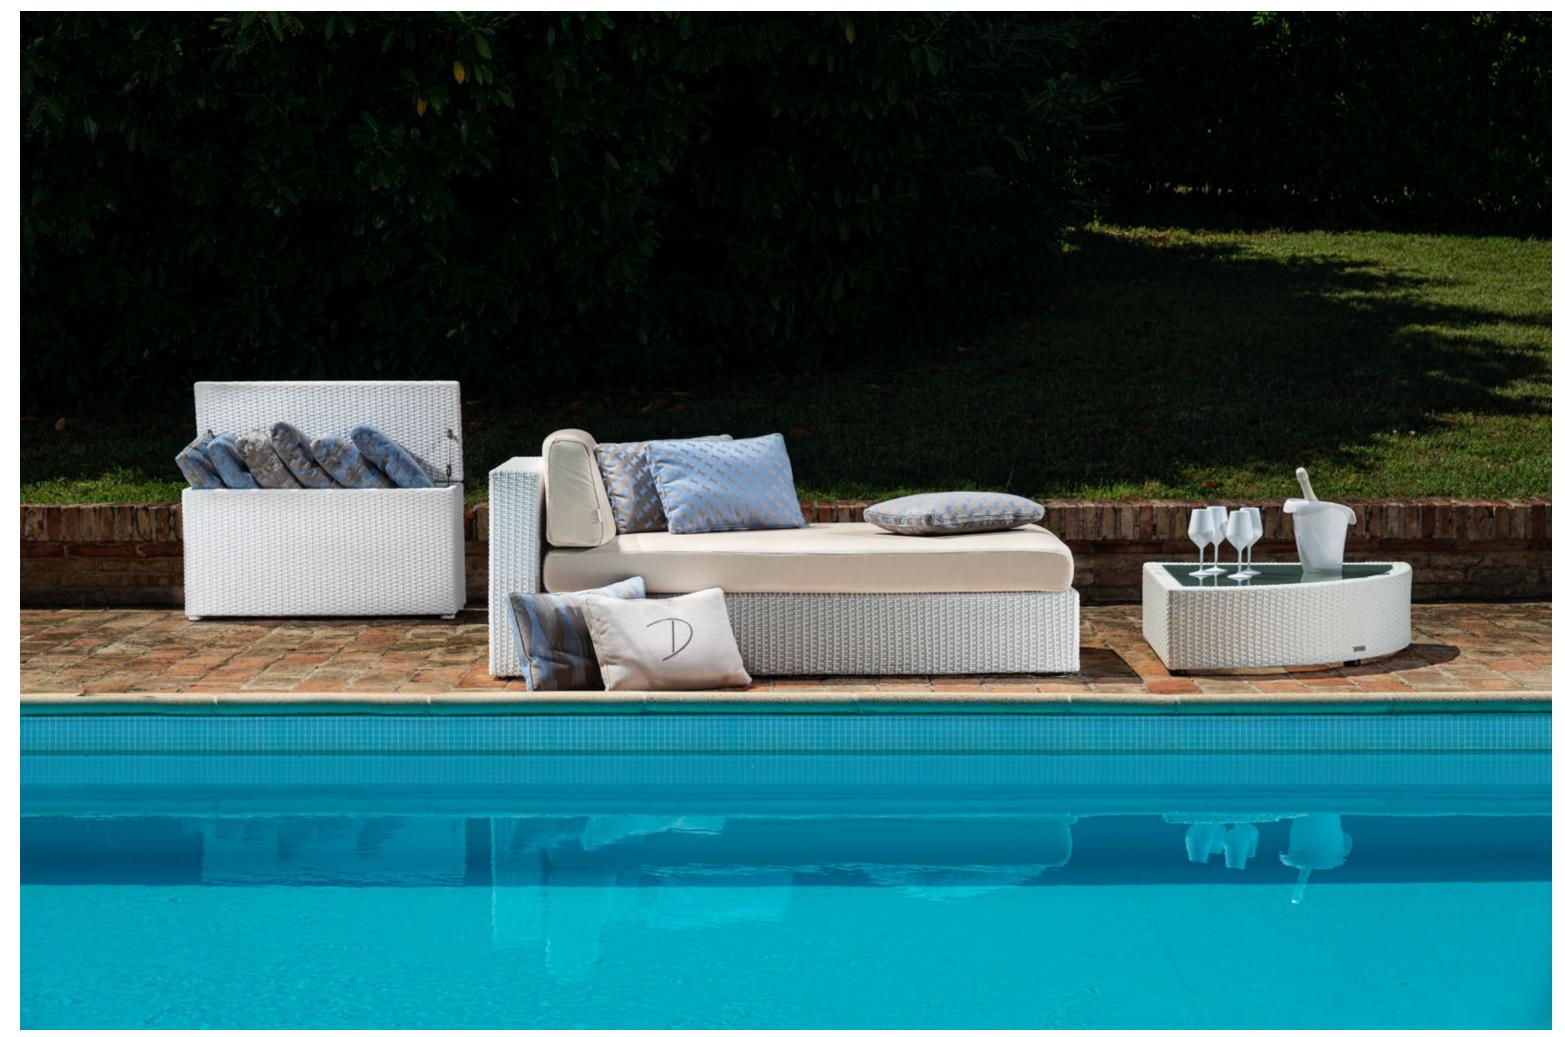

We all thirst for beauty, we want to feel close to it, in an intertwining of pleasure and awareness. Touching a fabric, caressing a shape, feeling a pleasurable texture between our fingers are inescapable temptations: the Mirabile Collection was created to seduce. Made of hand-woven synthetic rattan, it offers all the advantages of artificial fibre with style: strength, durability, and easy maintenance. It fits surprisingly well in a wide range of settings. Beauty is a world that opens up a world to us.

Dolcefarniente expresses the beauty in the harmony of shapes and the symmetry of the elements that make up the space. The items of furniture in the Mirabile Collection are beautiful because they convey order, while they enchant and seduce because the proportions are flawless and the materials are refined. Perfect for creating atmospheres that reflect the most sophisticated taste and style. An unusual starting point for arriving at the truth of living well.