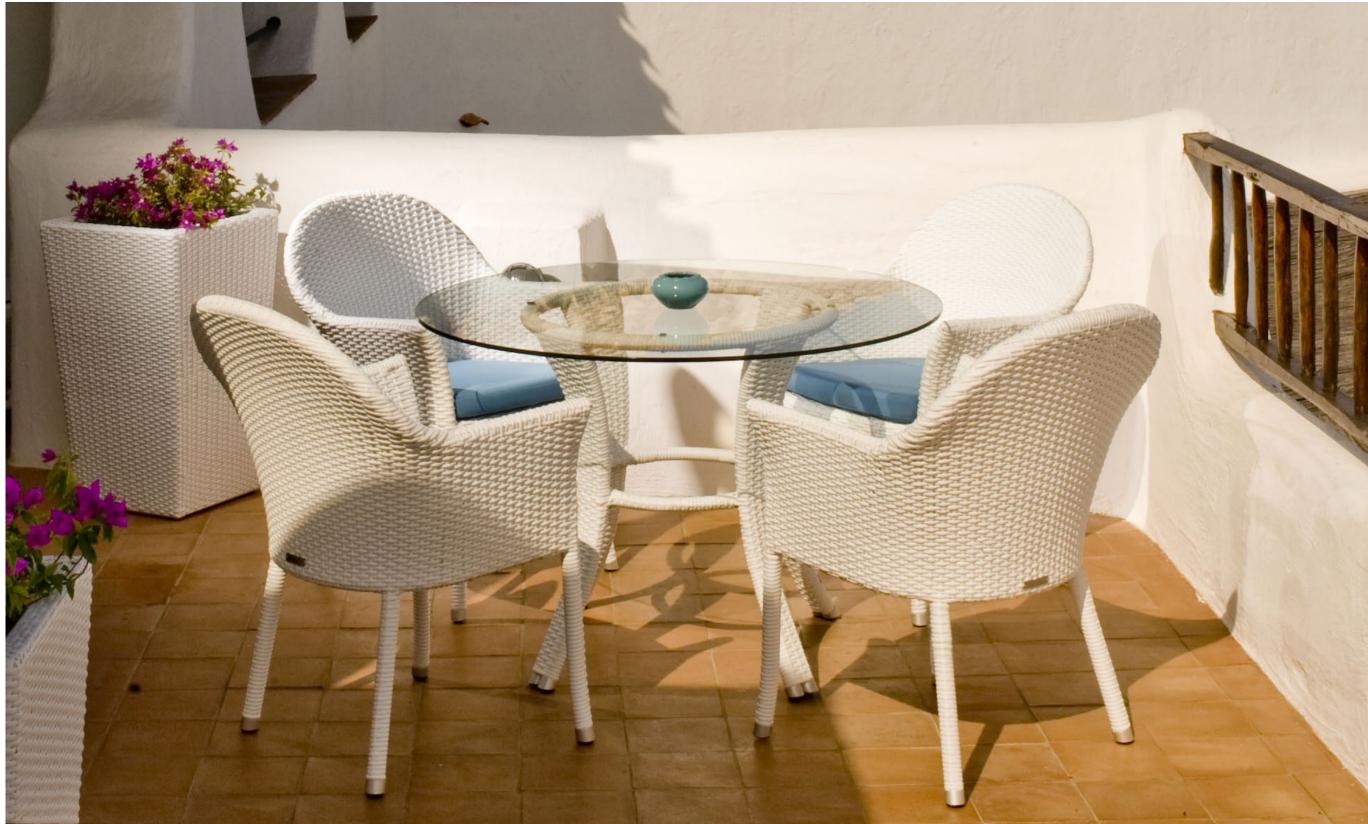

We all thirst for beauty, we want to feel close to it, in an intertwining of pleasure and awareness. Touching a fabric, caressing a shape, feeling a pleasurable texture between our fingers are inescapable temptations: the Mirabile Collection was created to seduce. Made of hand-woven synthetic rattan, it offers all the advantages of artificial fibre with style: strength, durability, and easy maintenance. It fits surprisingly well in a wide range of settings. Beauty is a world that opens up a world to us.

Dolcefarniente expresses the beauty in the harmony of shapes and the symmetry of the elements that make up the space. The items of furniture in the Mirabile Collection are beautiful because they convey order, while they enchant and seduce because the proportions are flawless and the materials are refined. Perfect for creating atmospheres that reflect the most sophisticated taste and style. An unusual starting point for arriving at the truth of living well.