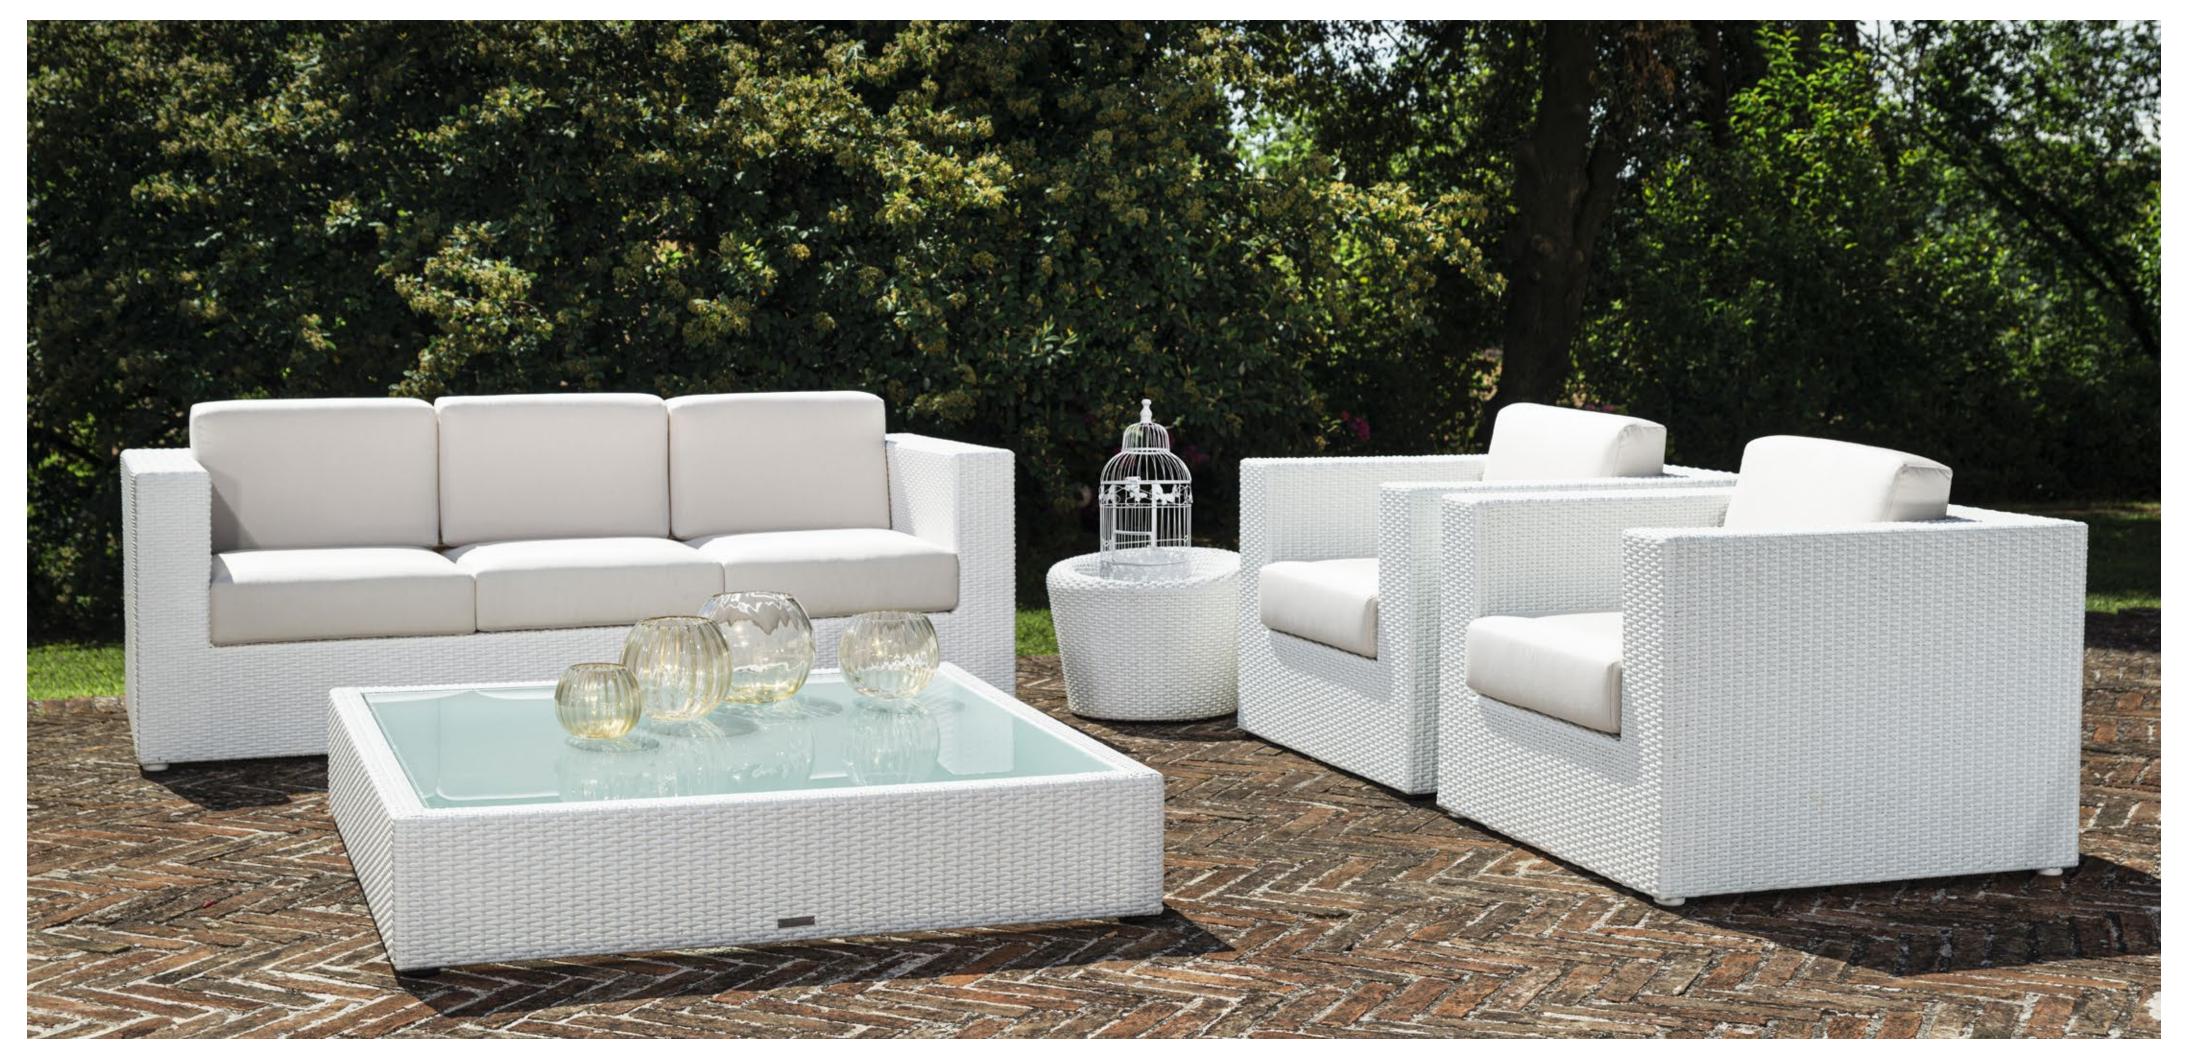

## MIRABILE COLLECTION

Dolcefarniente expresses the beauty in the harmony of shapes and the symmetry of the elements that make up the space. The items of furniture in the Mirabile Collection are beautiful because they convey order, while they enchant and seduce because the proportions are flawless and the materials are refined. Perfect for creating atmospheres that reflect the most sophisticated taste and style. An unusual starting point for arriving at the truth of living well.

The Mirabile Collection redefines modern luxury on a global level, enhancing shapes, materials, textures, and light. All the elements in the collection interact with each other and can be combined to create an enchanting, customized outdoor scene in any setting. Dolcefarniente's sophisticated aesthetics and the Mirabile Collection's seductive authenticity transform the sense of space from a concept of elegant comfort to a way of being, outside time and within our rediscovered balance.