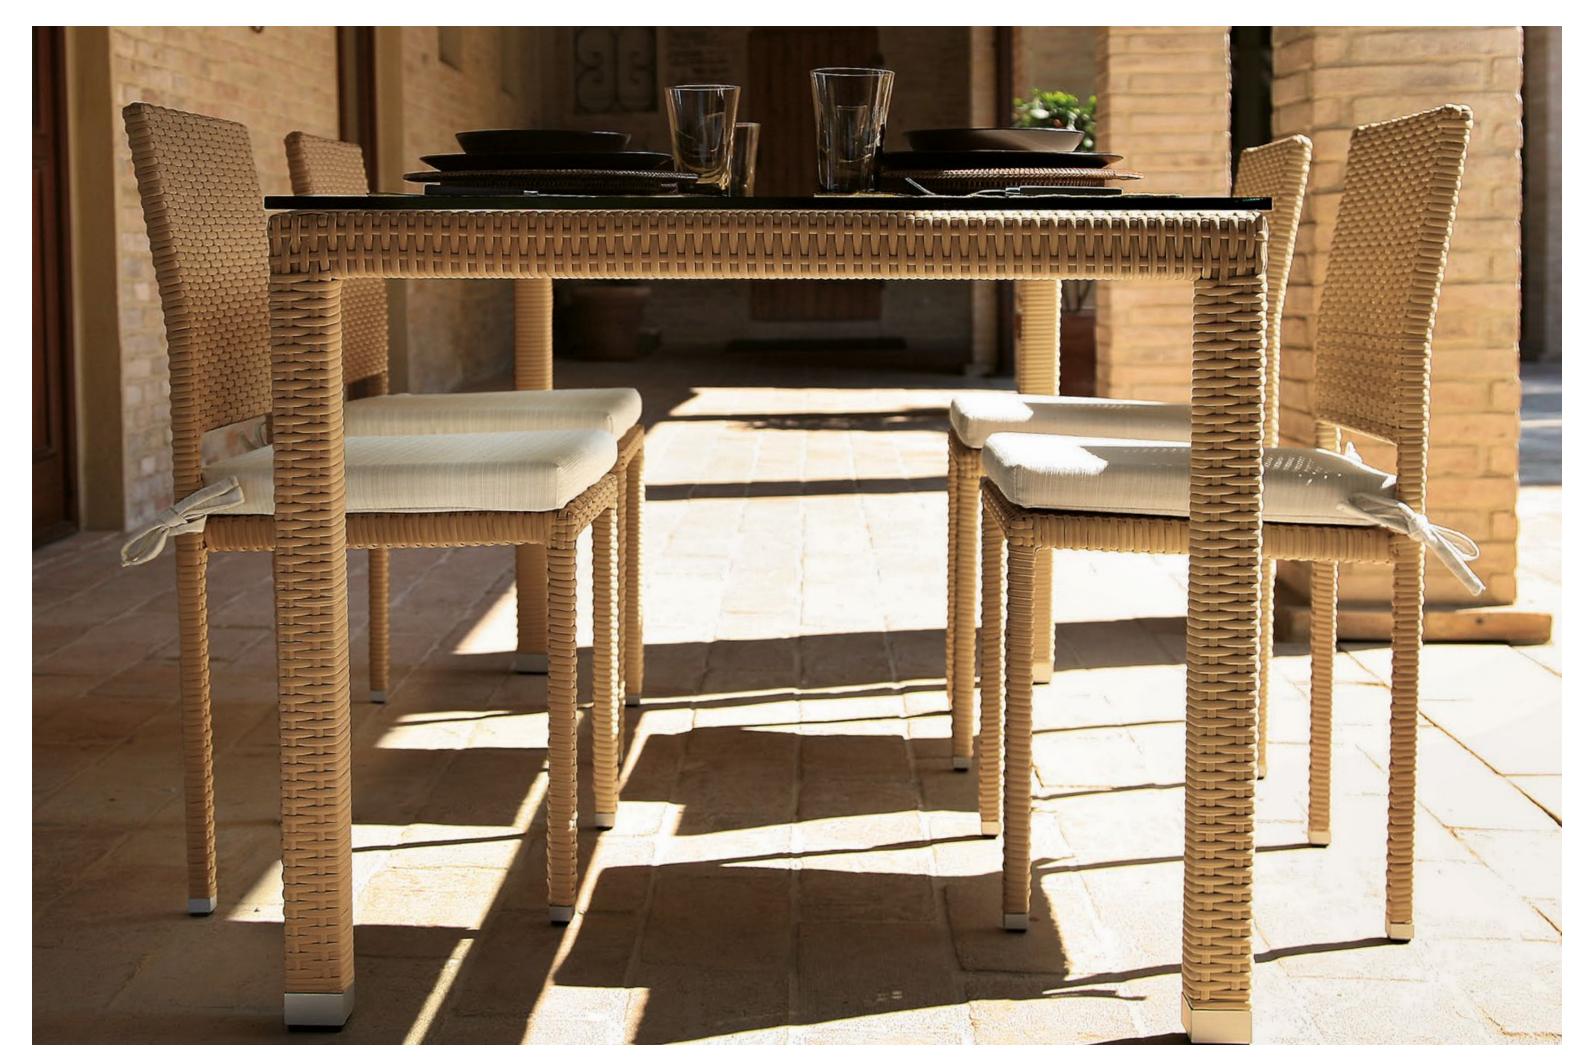

We all thirst for beauty, we want to feel close to it, in an intertwining of pleasure and awareness. Touching a fabric, caressing a shape, feeling a pleasurable texture between our fingers are inescapable temptations: the Mirabile Collection was created to seduce. Made of hand-woven synthetic rattan, it offers all the advantages of artificial fibre with style: strength, durability, and easy maintenance. It fits surprisingly well in a wide range of settings. Beauty is a world that opens up a world to us.

Dolcefarniente expresses the beauty in the harmony of shapes and the symmetry of the elements that make up the space. The items of furniture in the Mirabile Collection are beautiful because they convey order, while they enchant and seduce because the proportions are flawless and the materials are refined. Perfect for creating atmospheres that reflect the most sophisticated taste and style. An unusual starting point for arriving at the truth of living well.