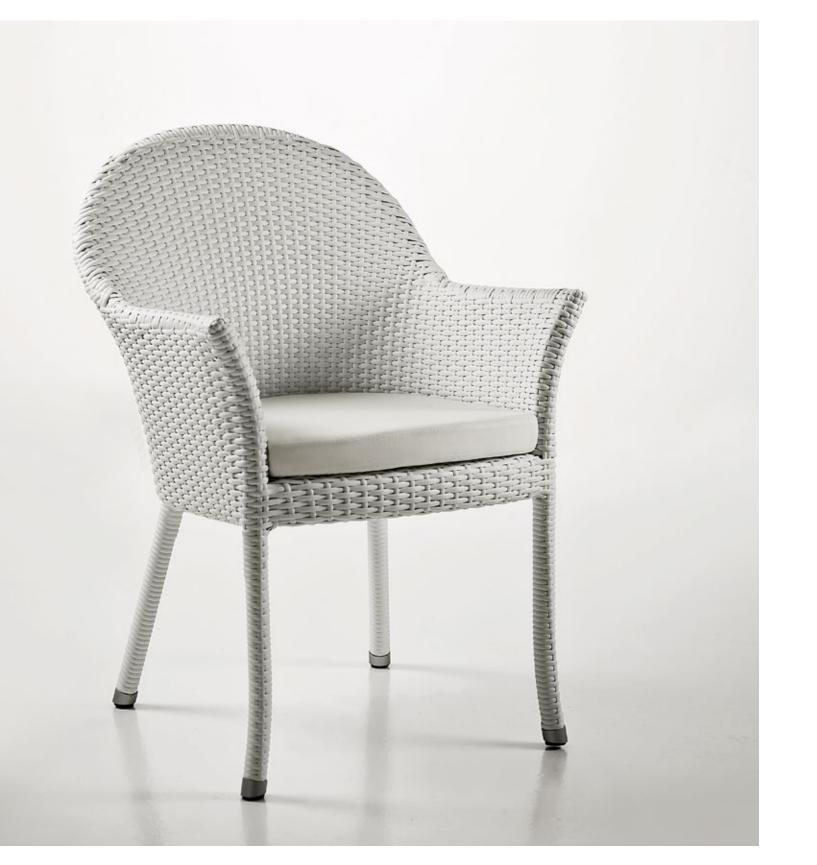

We all thirst for beauty, we want to feel close to it, in an intertwining of pleasure and awareness. Touching a fabric, caressing a shape, feeling a pleasurable texture between our fingers are inescapable temptations: the Mirabile Collection was created to seduce. Made of hand-woven synthetic rattan, it offers all the advantages of artificial fibre with style: strength, durability, and easy maintenance. It fits surprisingly well in a wide range of settings. Beauty is a world that opens up a world to us.