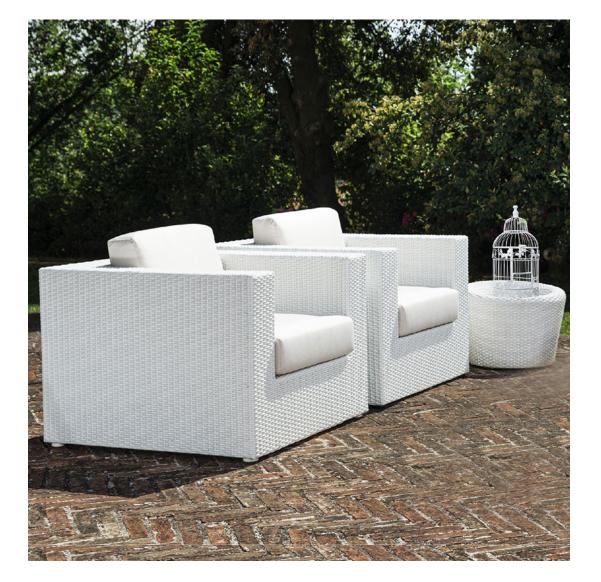

We all thirst for beauty, we want to feel close to it, in an intertwining of pleasure and awareness. Touching a fabric, caressing a shape, feeling a pleasurable texture between our fingers are inescapable temptations: the Mirabile Collection was created to seduce. Made of hand-woven synthetic rattan, it offers all the advantages of artificial fibre with style: strength, durability, and easy maintenance. It fits surprisingly well in a wide range of settings. Beauty is a world that opens up a world to us.

The Mirabile Collection redefines modern luxury on a global level, enhancing shapes, materials, textures, and light. All the elements in the collection interact with each other and can be combined to create an enchanting, customized outdoor scene in any setting. Dolcefarniente's sophisticated aesthetics and the Mirabile Collection's seductive authenticity transform the sense of space from a concept of elegant comfort to a way of being, outside time and within our rediscovered balance.