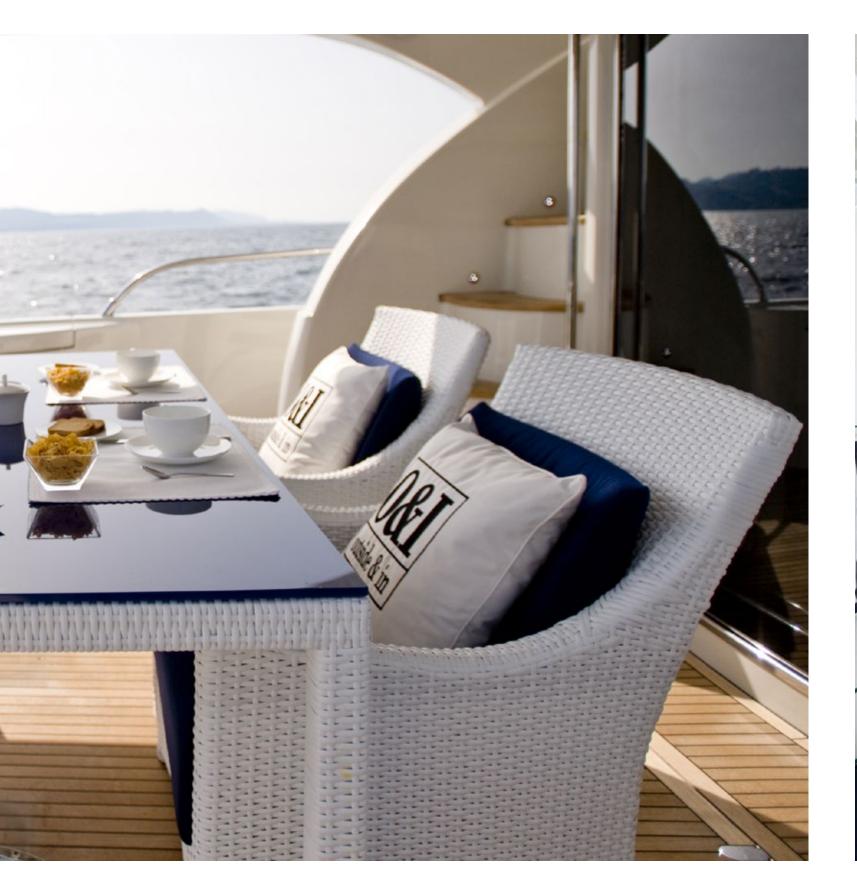

We all thirst for beauty, we want to feel close to it, in an intertwining of pleasure and awareness. Touching a fabric, caressing a shape, feeling a pleasurable texture between our fingers are inescapable temptations: the Mirabile Collection was created to seduce. Made of hand-woven synthetic rattan, it offers all the advantages of artificial fibre with style: strength, durability, and easy maintenance. It fits surprisingly well in a wide range of settings. Beauty is a world that opens up a world to us.

Dolcefarniente expresses the beauty in the harmony of shapes and the symmetry of the elements that make up the space. The items of furniture in the Mirabile Collection are beautiful because they convey order, while they enchant and seduce because the proportions are flawless and the materials are refined. Perfect for creating atmospheres that reflect the most sophisticated taste and style. An unusual starting point for arriving at the truth of living well.