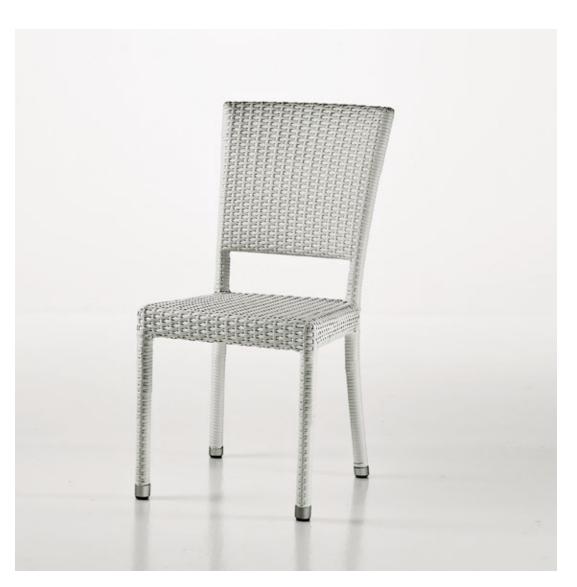

We all thirst for beauty, we want to feel close to it, in an intertwining of pleasure and awareness. Touching a fabric, caressing a shape, feeling a pleasurable texture between our fingers are inescapable temptations: the Mirabile Collection was created to seduce. Made of hand-woven synthetic rattan, it offers all the advantages of artificial fibre with style: strength, durability, and easy maintenance. It fits surprisingly well in a wide range of settings. Beauty is a world that opens up a world to us.