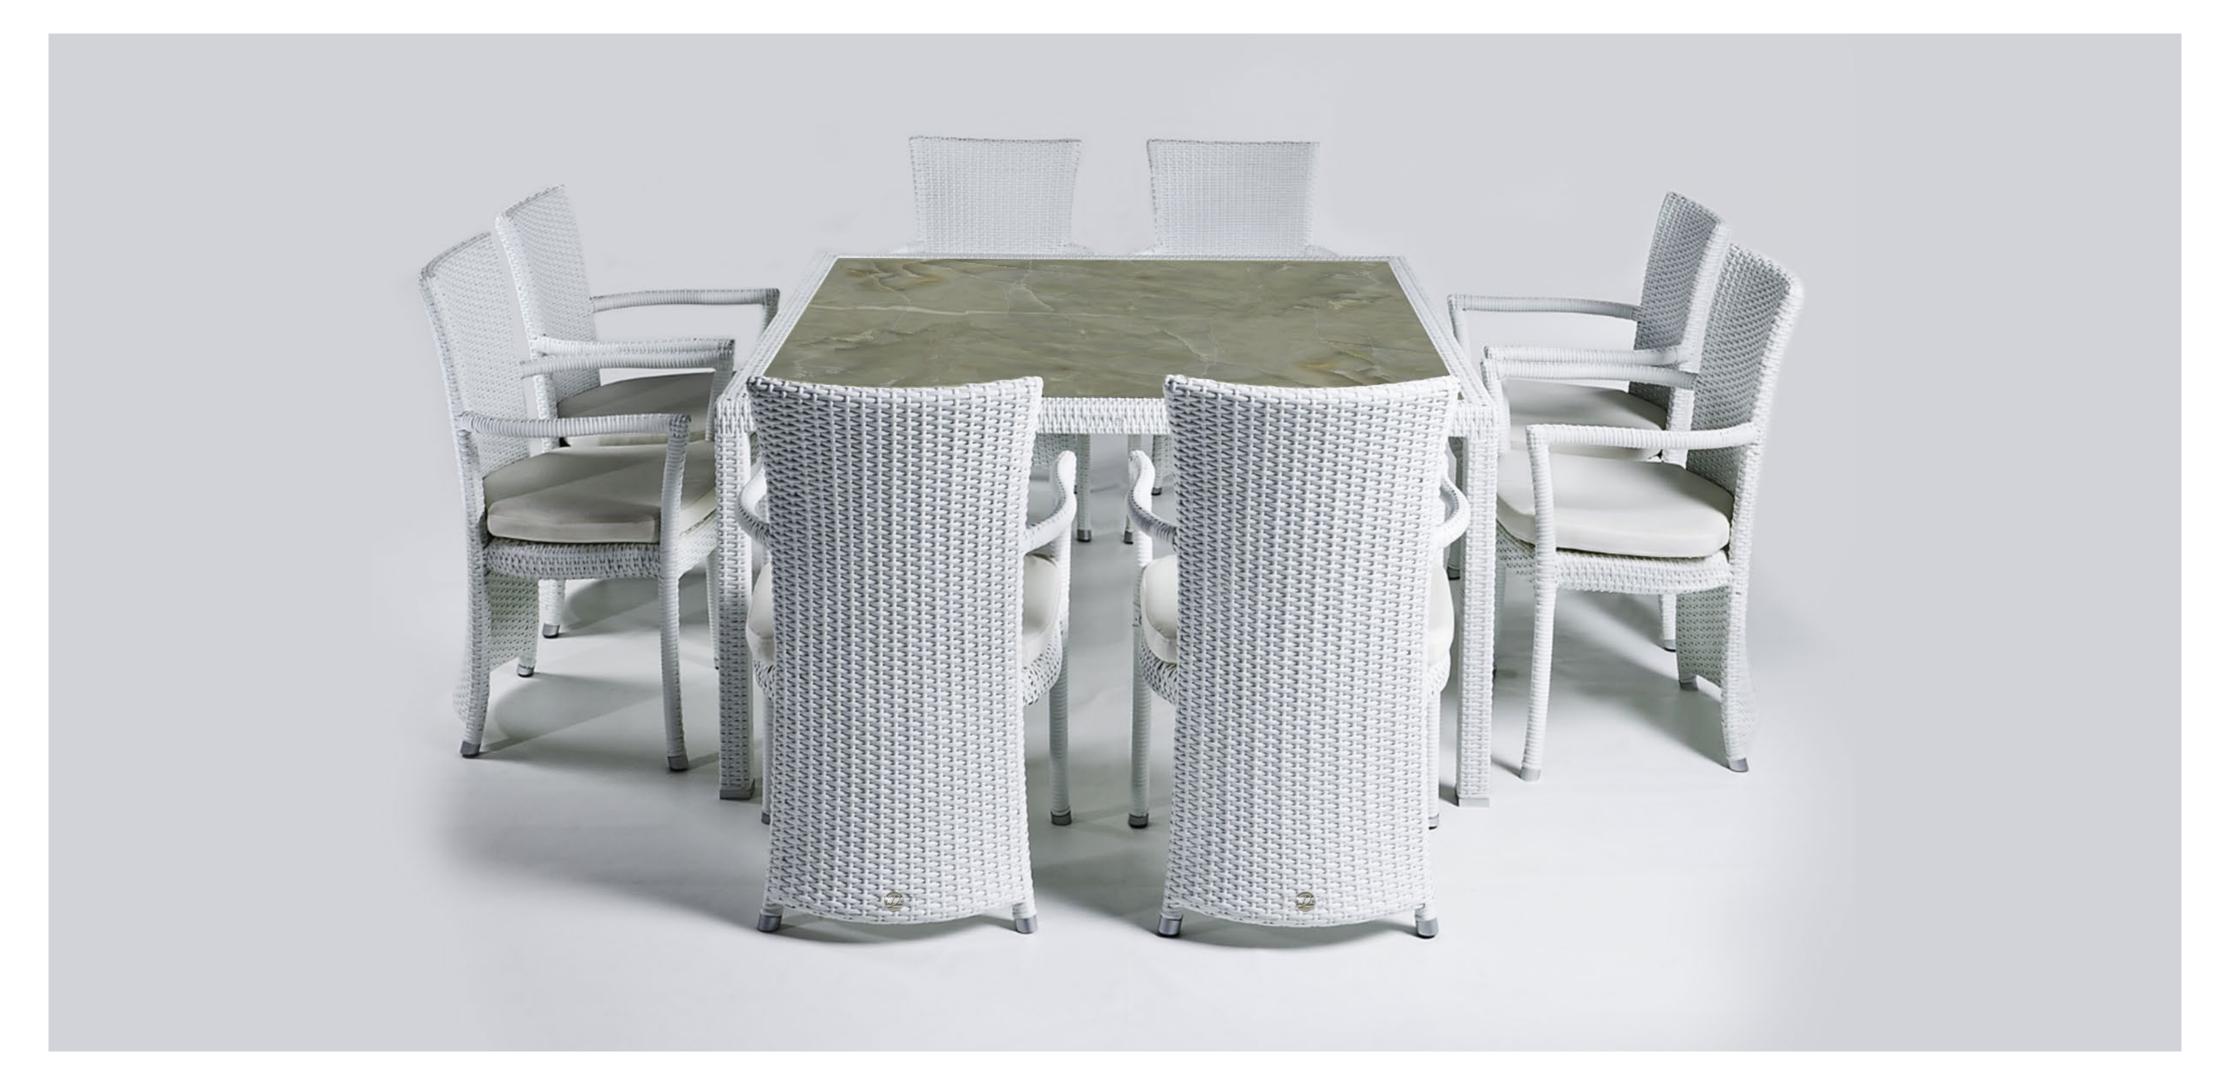

We all thirst for beauty, we want to feel close to it, in an intertwining of pleasure and awareness. Touching a fabric, caressing a shape, feeling a pleasurable texture between our fingers are inescapable temptations: the Mirabile Collection was created to seduce. Made of hand-woven synthetic rattan, it offers all the advantages of artificial fibre with style: strength, durability, and easy maintenance. It fits surprisingly well in a wide range of settings. Beauty is a world that opens up a world to us.

Dolcefarniente expresses the beauty in the harmony of shapes and the symmetry of the elements that make up the space. The items of furniture in the Mirabile Collection are beautiful because they convey order, while they enchant and seduce because the proportions are flawless and the materials are refined. Perfect for creating atmospheres that reflect the most sophisticated taste and style. An unusual starting point for arriving at the truth of living well.

The Mirabile Collection redefines modern luxury on a global level, enhancing shapes, materials, textures, and light. All the elements in the collection interact with each other and can be combined to create an enchanting, customized outdoor scene in any setting. Dolcefarniente's sophisticated aesthetics and the Mirabile Collection's seductive authenticity transform the sense of space from a concept of elegant comfort to a way of being, outside time and within our rediscovered balance.