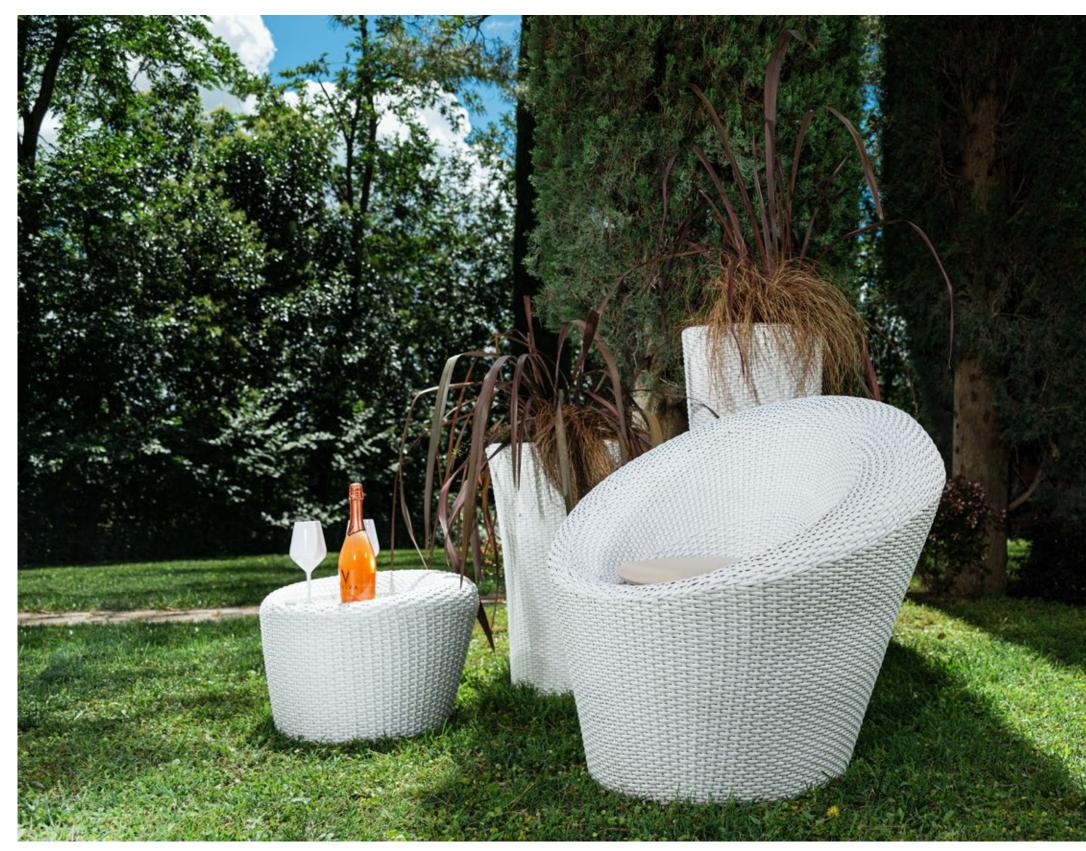

We all thirst for beauty, we want to feel close to it, in an intertwining of pleasure and awareness. Touching a fabric, caressing a shape, feeling a pleasurable texture between our fingers are inescapable temptations: the Mirabile Collection was created to seduce. Made of hand-woven synthetic rattan, it offers all the advantages of artificial fibre with style: strength, durability, and easy maintenance. It fits surprisingly well in a wide range of settings. Beauty is a world that opens up a world to us.

Dolcefarniente expresses the beauty in the harmony of shapes and the symmetry of the elements that make up the space. The items of furniture in the Mirabile Collection are beautiful because they convey order, while they enchant and seduce because the proportions are flawless and the materials are refined. Perfect for creating atmospheres that reflect the most sophisticated taste and style. An unusual starting point for arriving at the truth of living well.