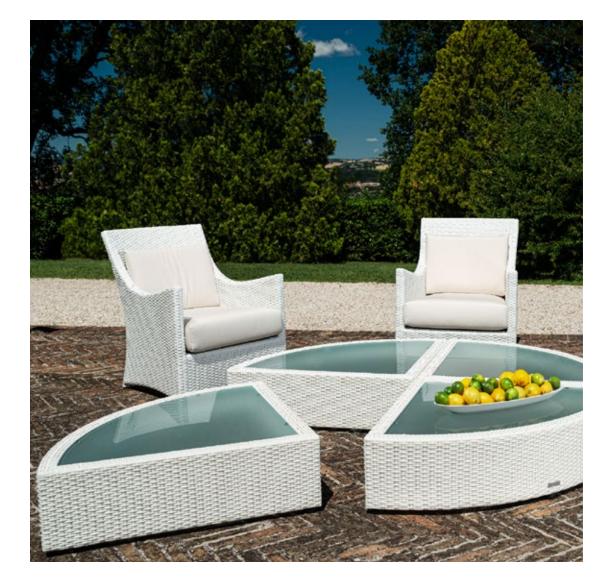

We all thirst for beauty, we want to feel close to it, in an intertwining of pleasure and awareness. Touching a fabric, caressing a shape, feeling a pleasurable texture between our fingers are inescapable temptations: the Mirabile Collection was created to seduce. Made of hand-woven synthetic rattan, it offers all the advantages of artificial fibre with style: strength, durability, and easy maintenance. It fits surprisingly well in a wide range of settings. Beauty is a world that opens up a world to us.

Dolcefarniente expresses the beauty in the harmony of shapes and the symmetry of the elements that make up the space. The items of furniture in the Mirabile Collection are beautiful because they convey order, while they enchant and seduce because the proportions are flawless and the materials are refined. Perfect for creating atmospheres that reflect the most sophisticated taste and style. An unusual starting point for arriving at the truth of living well.