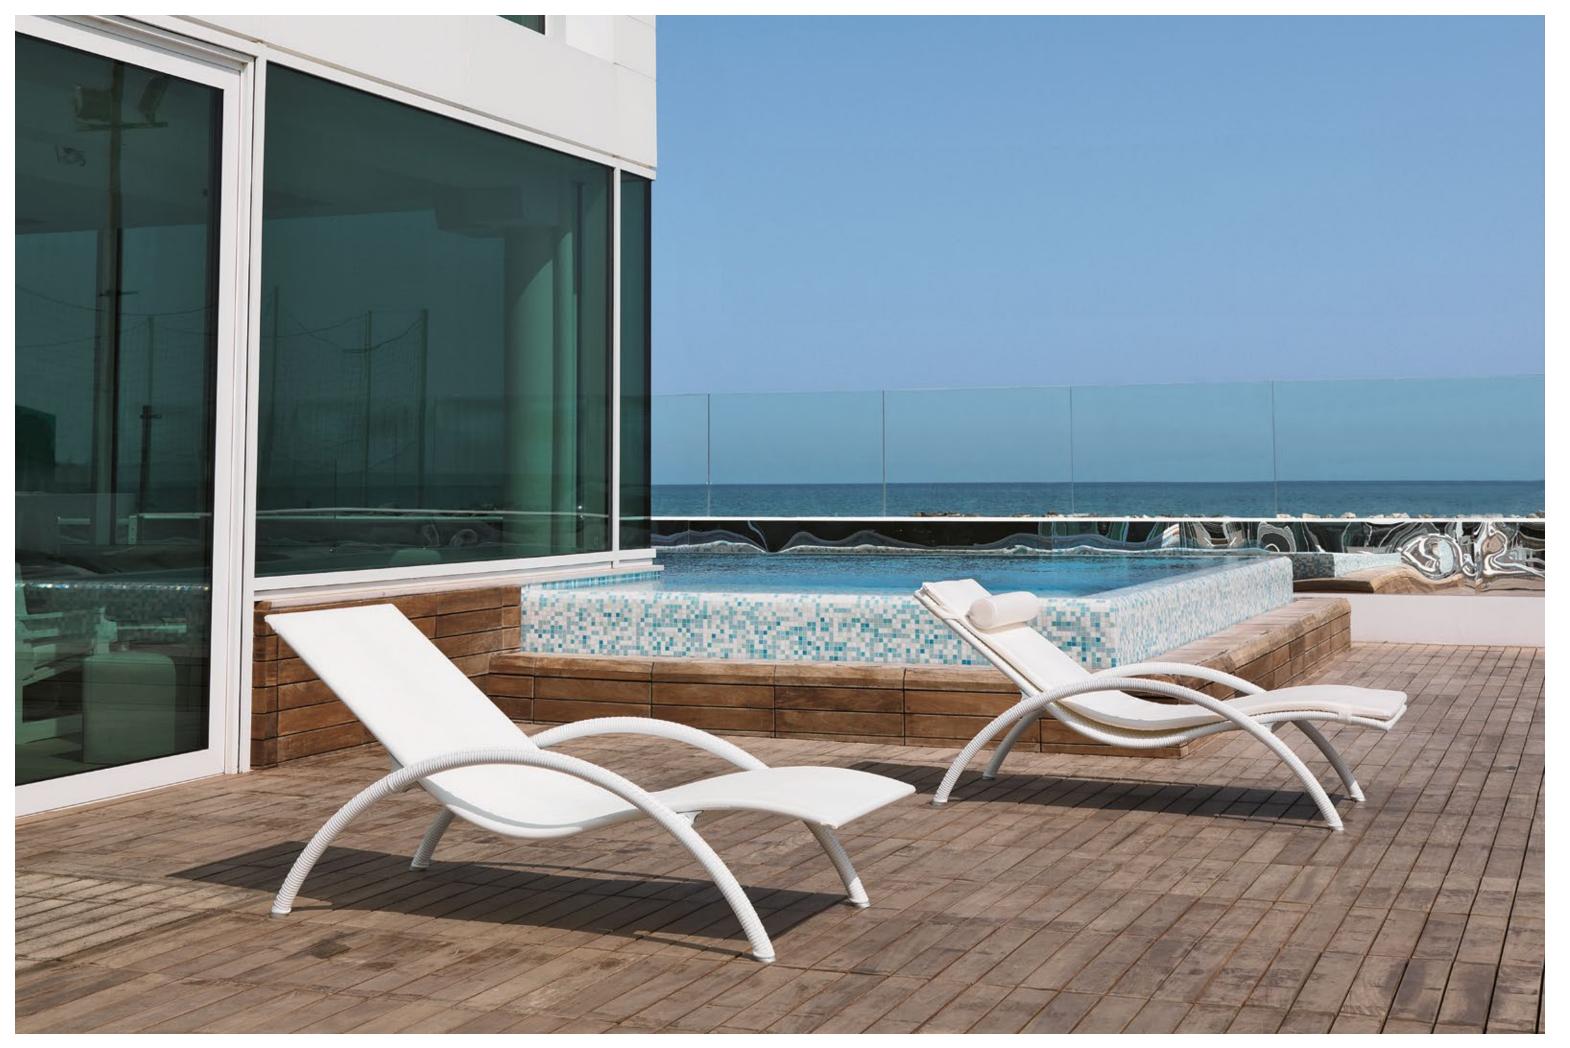

We all thirst for beauty, we want to feel close to it, in an intertwining of pleasure and awareness. Touching a fabric, caressing a shape, feeling a pleasurable texture between our fingers are inescapable temptations: the Mirabile Collection was created to seduce. Made of hand-woven synthetic rattan, it offers all the advantages of artificial fibre with style: strength, durability, and easy maintenance. It fits surprisingly well in a wide range of settings. Beauty is a world that opens up a world to us.

Dolcefarniente expresses the beauty in the harmony of shapes and the symmetry of the elements that make up the space. The items of furniture in the Mirabile Collection are beautiful because they convey order, while they enchant and seduce because the proportions are flawless and the materials are refined. Perfect for creating atmospheres that reflect the most sophisticated taste and style. An unusual starting point for arriving at the truth of living well.

The Mirabile Collection redefines modern luxury on a global level, enhancing shapes, materials, textures, and light. All the elements in the collection interact with each other and can be combined to create an enchanting, customized outdoor scene in any setting. Dolcefarniente's sophisticated aesthetics and the Mirabile Collection's seductive authenticity transform the sense of space from a concept of elegant comfort to a way of being, outside time and within our rediscovered balance.