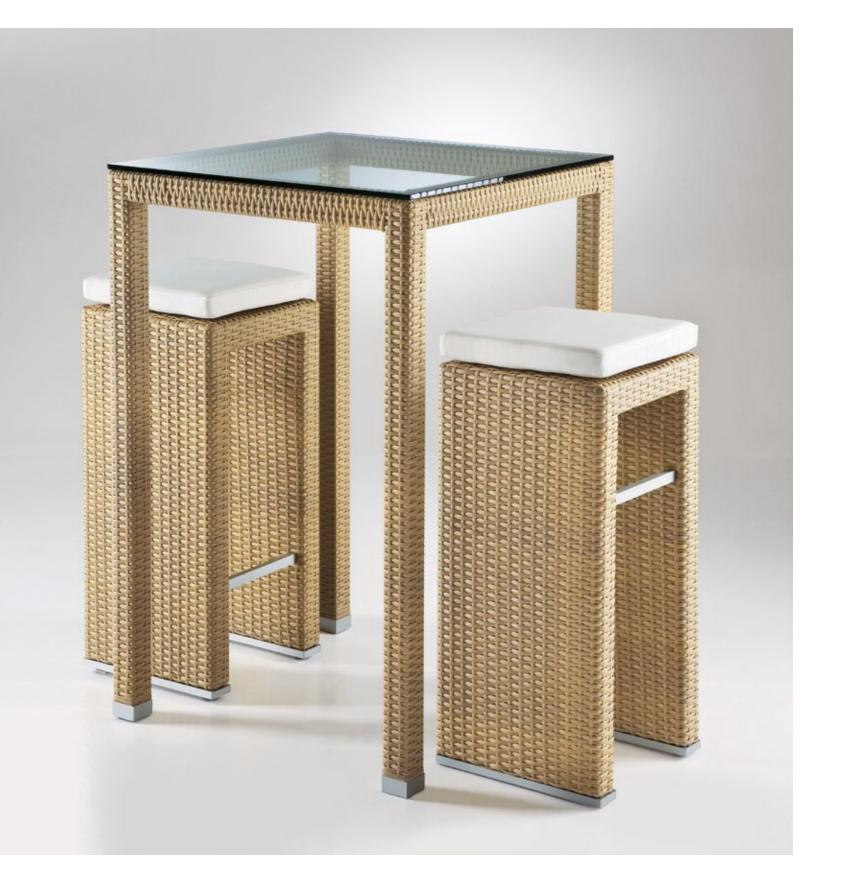

We all thirst for beauty, we want to feel close to it, in an intertwining of pleasure and awareness. Touching a fabric, caressing a shape, feeling a pleasurable texture between our fingers are inescapable temptations: the Mirabile Collection was created to seduce. Made of hand-woven synthetic rattan, it offers all the advantages of artificial fibre with style: strength, durability, and easy maintenance. It fits surprisingly well in a wide range of settings. Beauty is a world that opens up a world to us.

The Mirabile Collection redefines modern luxury on a global level, enhancing shapes, materials, textures, and light. All the elements in the collection interact with each other and can be combined to create an enchanting, customized outdoor scene in any setting. Dolcefarniente's sophisticated aesthetics and the Mirabile Collection's seductive authenticity transform the sense of space from a concept of elegant comfort to a way of being, outside time and within our rediscovered balance.