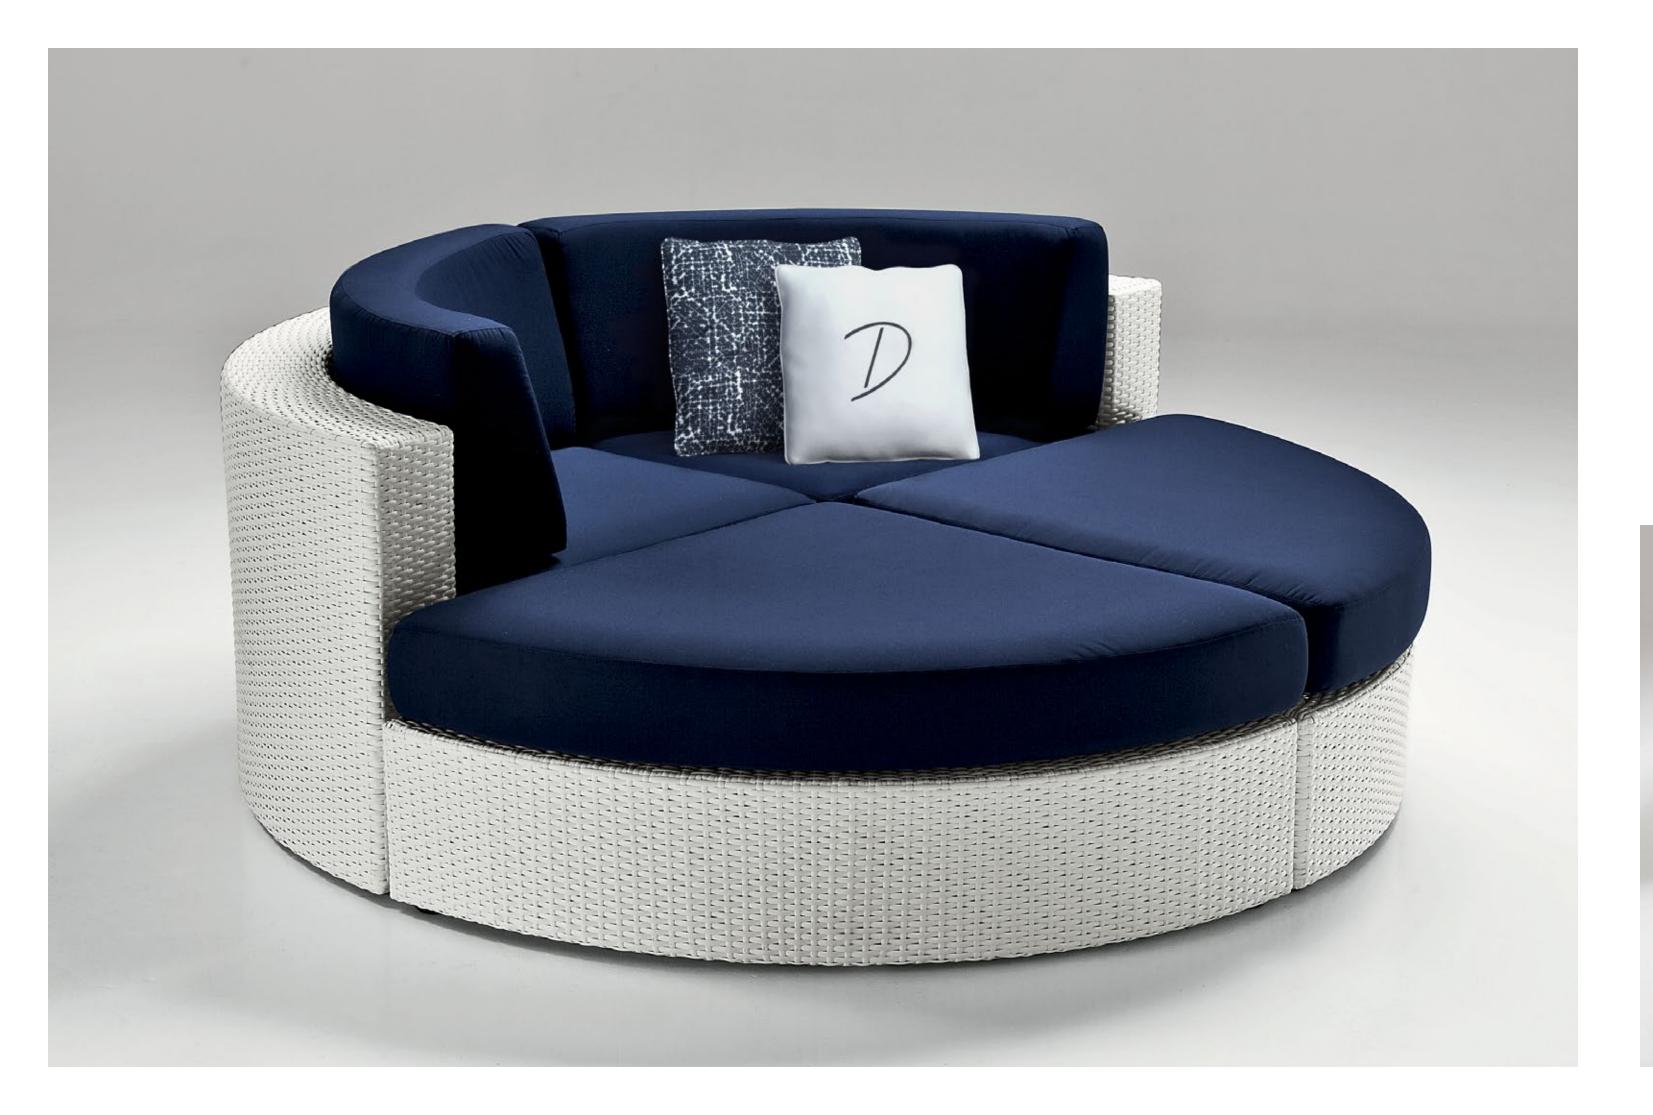

## MIRABILE COLLECTION

The Mirabile Collection redefines modern luxury on a global level, enhancing shapes, materials, textures, and light. All the elements in the collection interact with each other and can be combined to create an enchanting, customized outdoor scene in any setting. Dolcefarniente's sophisticated aesthetics and the Mirabile Collection's seductive authenticity transform the sense of space from a concept of elegant comfort to a way of being, outside time and within our rediscovered balance.