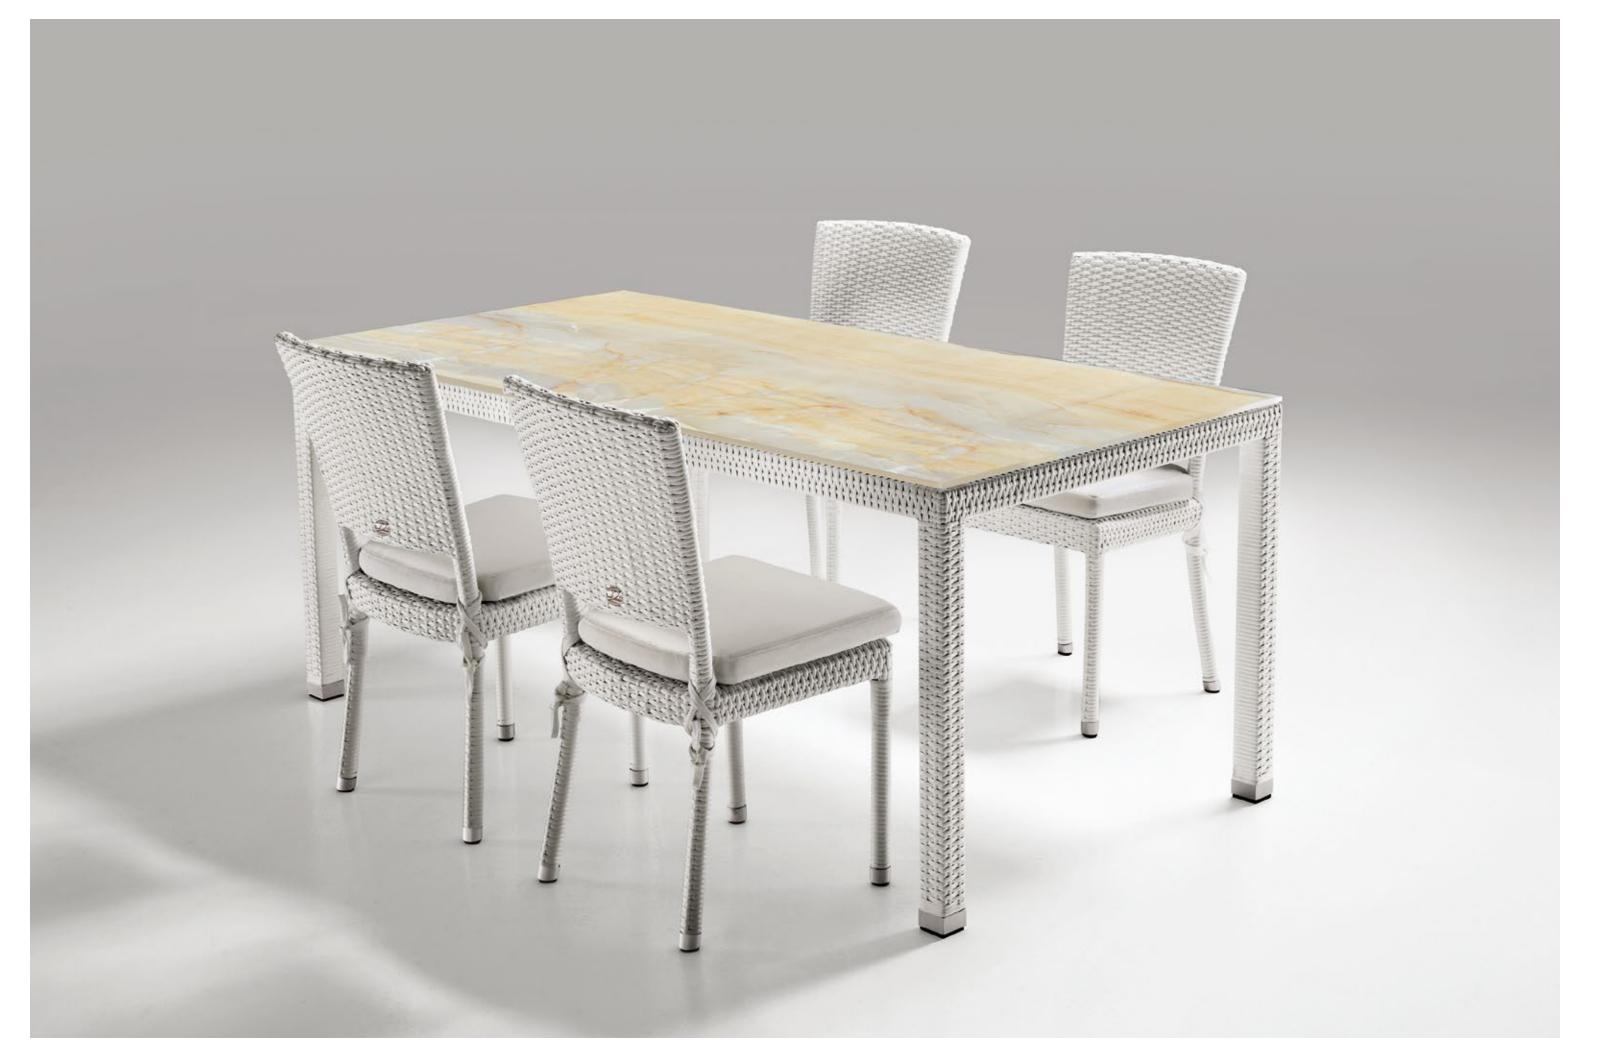

We all thirst for beauty, we want to feel close to it, in an intertwining of pleasure and awareness. Touching a fabric, caressing a shape, feeling a pleasurable texture between our fingers are inescapable temptations: the Mirabile Collection was created to seduce. Made of hand-woven synthetic rattan, it offers all the advantages of artificial fibre with style: strength, durability, and easy maintenance. It fits surprisingly well in a wide range of settings. Beauty is a world that opens up a world to us.

The Mirabile Collection redefines modern luxury on a global level, enhancing shapes, materials, textures, and light. All the elements in the collection interact with each other and can be combined to create an enchanting, customized outdoor scene in any setting. Dolcefarniente's sophisticated aesthetics and the Mirabile Collection's seductive authenticity transform the sense of space from a concept of elegant comfort to a way of being, outside time and within our rediscovered balance.