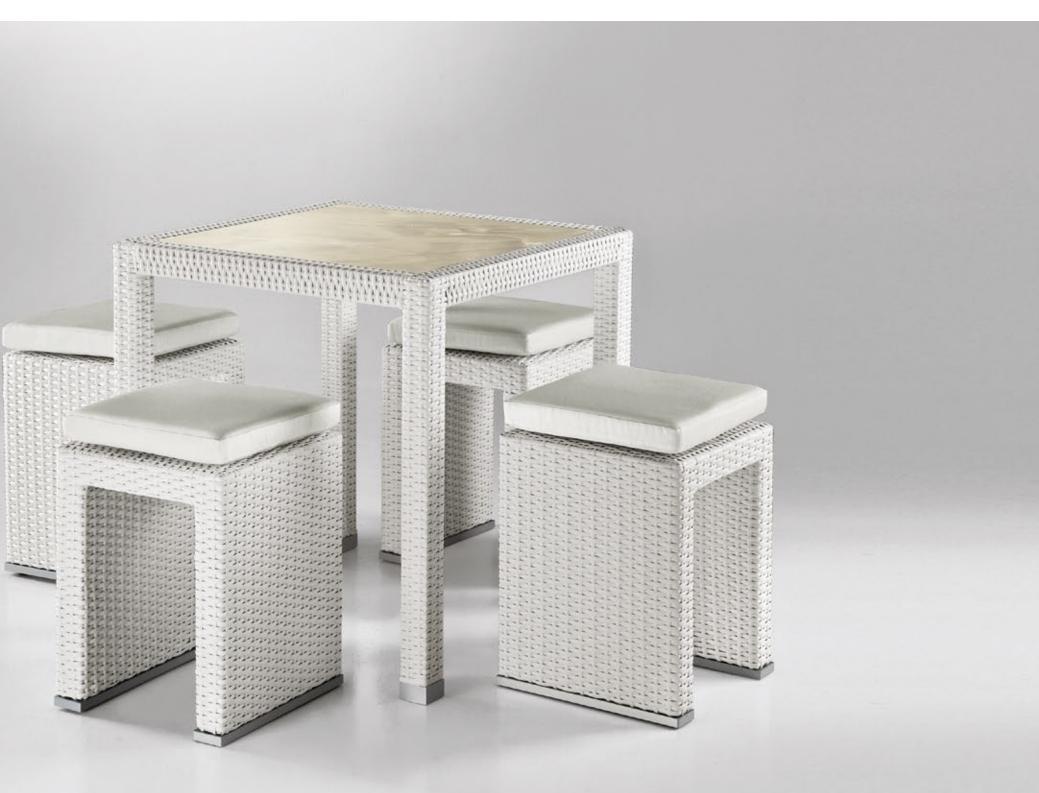

We all thirst for beauty, we want to feel close to it, in an intertwining of pleasure and awareness. Touching a fabric, caressing a shape, feeling a pleasurable texture between our fingers are inescapable temptations: the Mirabile Collection was created to seduce. Made of hand-woven synthetic rattan, it offers all the advantages of artificial fibre with style: strength, durability, and easy maintenance. It fits surprisingly well in a wide range of settings. Beauty is a world that opens up a world to us.

Dolcefarniente expresses the beauty in the harmony of shapes and the symmetry of the elements that make up the space. The items of furniture in the Mirabile Collection are beautiful because they convey order, while they enchant and seduce because the proportions are flawless and the materials are refined. Perfect for creating atmospheres that reflect the most sophisticated taste and style. An unusual starting point for arriving at the truth of living well.

The Mirabile Collection redefines modern luxury on a global level, enhancing shapes, materials, textures, and light. All the elements in the collection interact with each other and can be combined to create an enchanting, customized outdoor scene in any setting. Dolcefarniente's sophisticated aesthetics and the Mirabile Collection's seductive authenticity transform the sense of space from a concept of elegant comfort to a way of being, outside time and within our rediscovered balance.