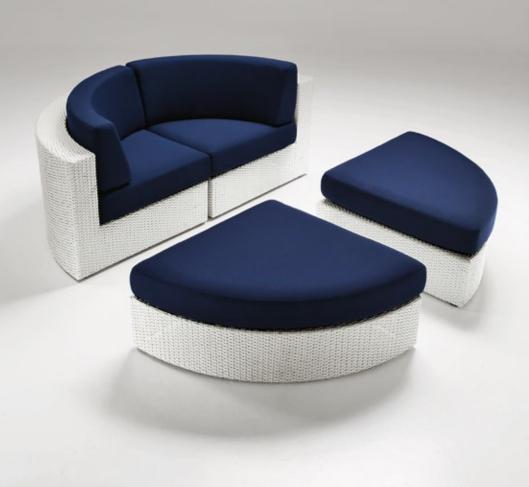

## MIRABILE COLLECTION

The Mirabile Collection redefines modern luxury on a global level, enhancing shapes, materials, textures, and light. All the elements in the collection interact with each other and can be combined to create an enchanting, customized outdoor scene in any setting. Dolcefarniente's sophisticated aesthetics and the Mirabile Collection's seductive authenticity transform the sense of space from a concept of elegant comfort to a way of being, outside time and within our rediscovered balance.