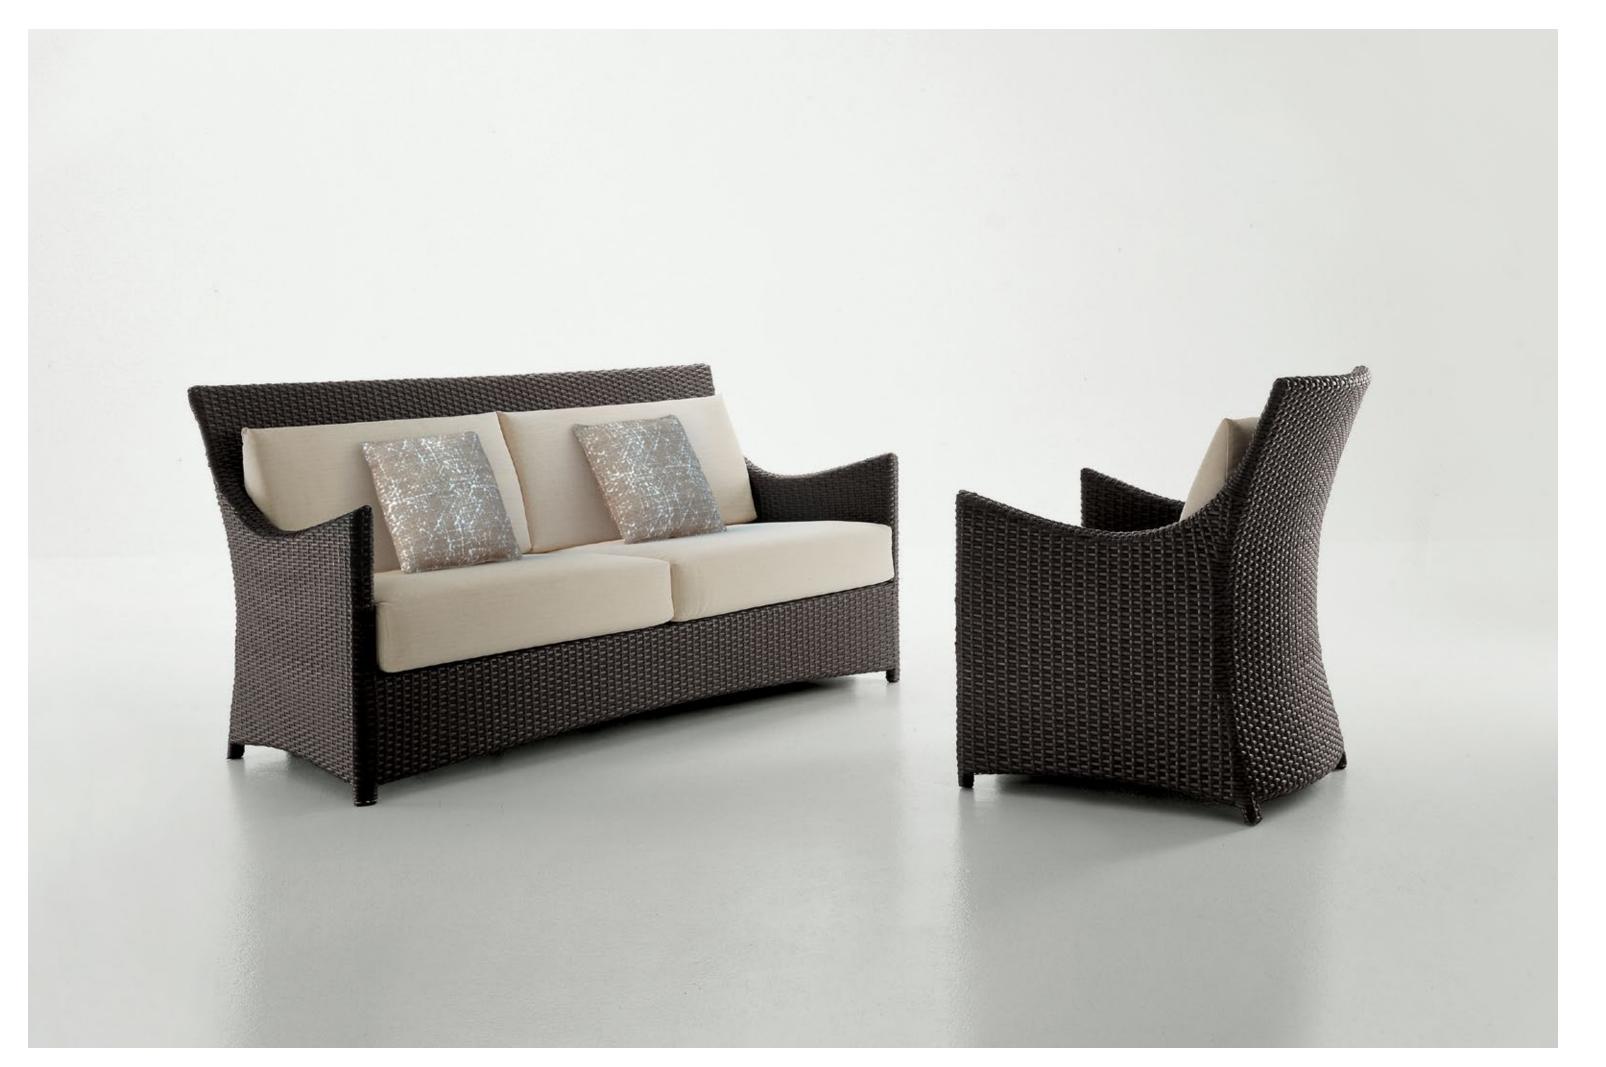

We all thirst for beauty, we want to feel close to it, in an intertwining of pleasure and awareness. Touching a fabric, caressing a shape, feeling a pleasurable texture between our fingers are inescapable temptations: the Mirabile Collection was created to seduce. Made of hand-woven synthetic rattan, it offers all the advantages of artificial fibre with style: strength, durability, and easy maintenance. It fits surprisingly well in a wide range of settings. Beauty is a world that opens up a world to us.

Dolcefarniente expresses the beauty in the harmony of shapes and the symmetry of the elements that make up the space. The items of furniture in the Mirabile Collection are beautiful because they convey order, while they enchant and seduce because the proportions are flawless and the materials are refined. Perfect for creating atmospheres that reflect the most sophisticated taste and style. An unusual starting point for arriving at the truth of living well.