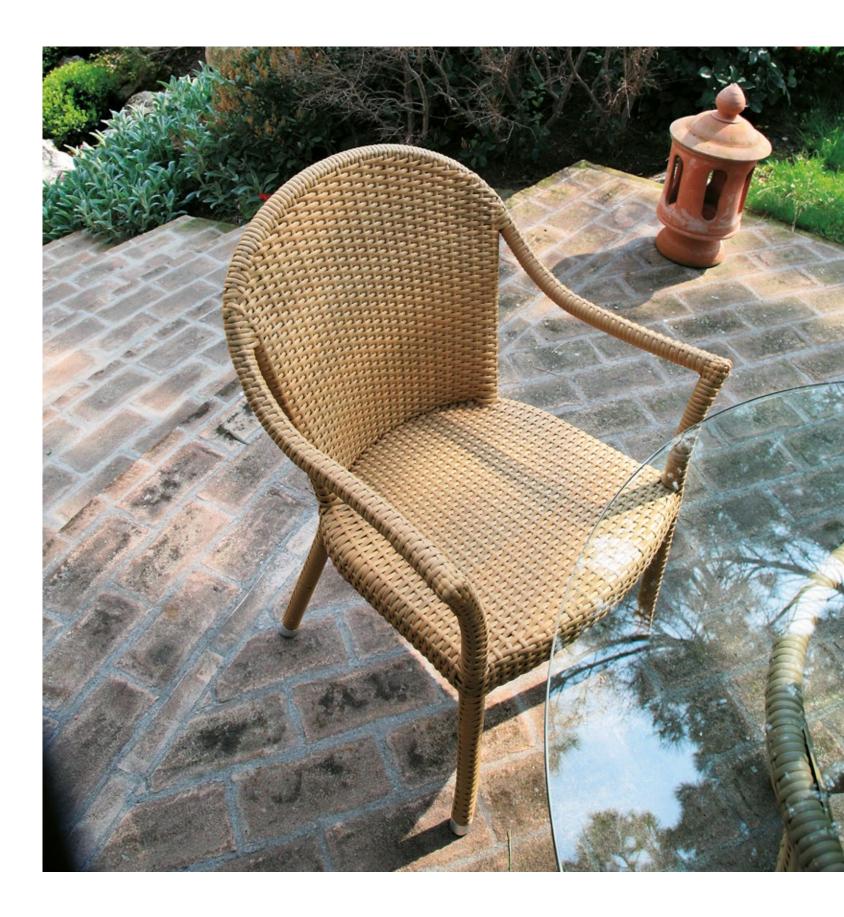

We all thirst for beauty, we want to feel close to it, in an intertwining of pleasure and awareness. Touching a fabric, caressing a shape, feeling a pleasurable texture between our fingers are inescapable temptations: the Mirabile Collection was created to seduce. Made of hand-woven synthetic rattan, it offers all the advantages of artificial fibre with style: strength, durability, and easy maintenance. It fits surprisingly well in a wide range of settings. Beauty is a world that opens up a world to us.