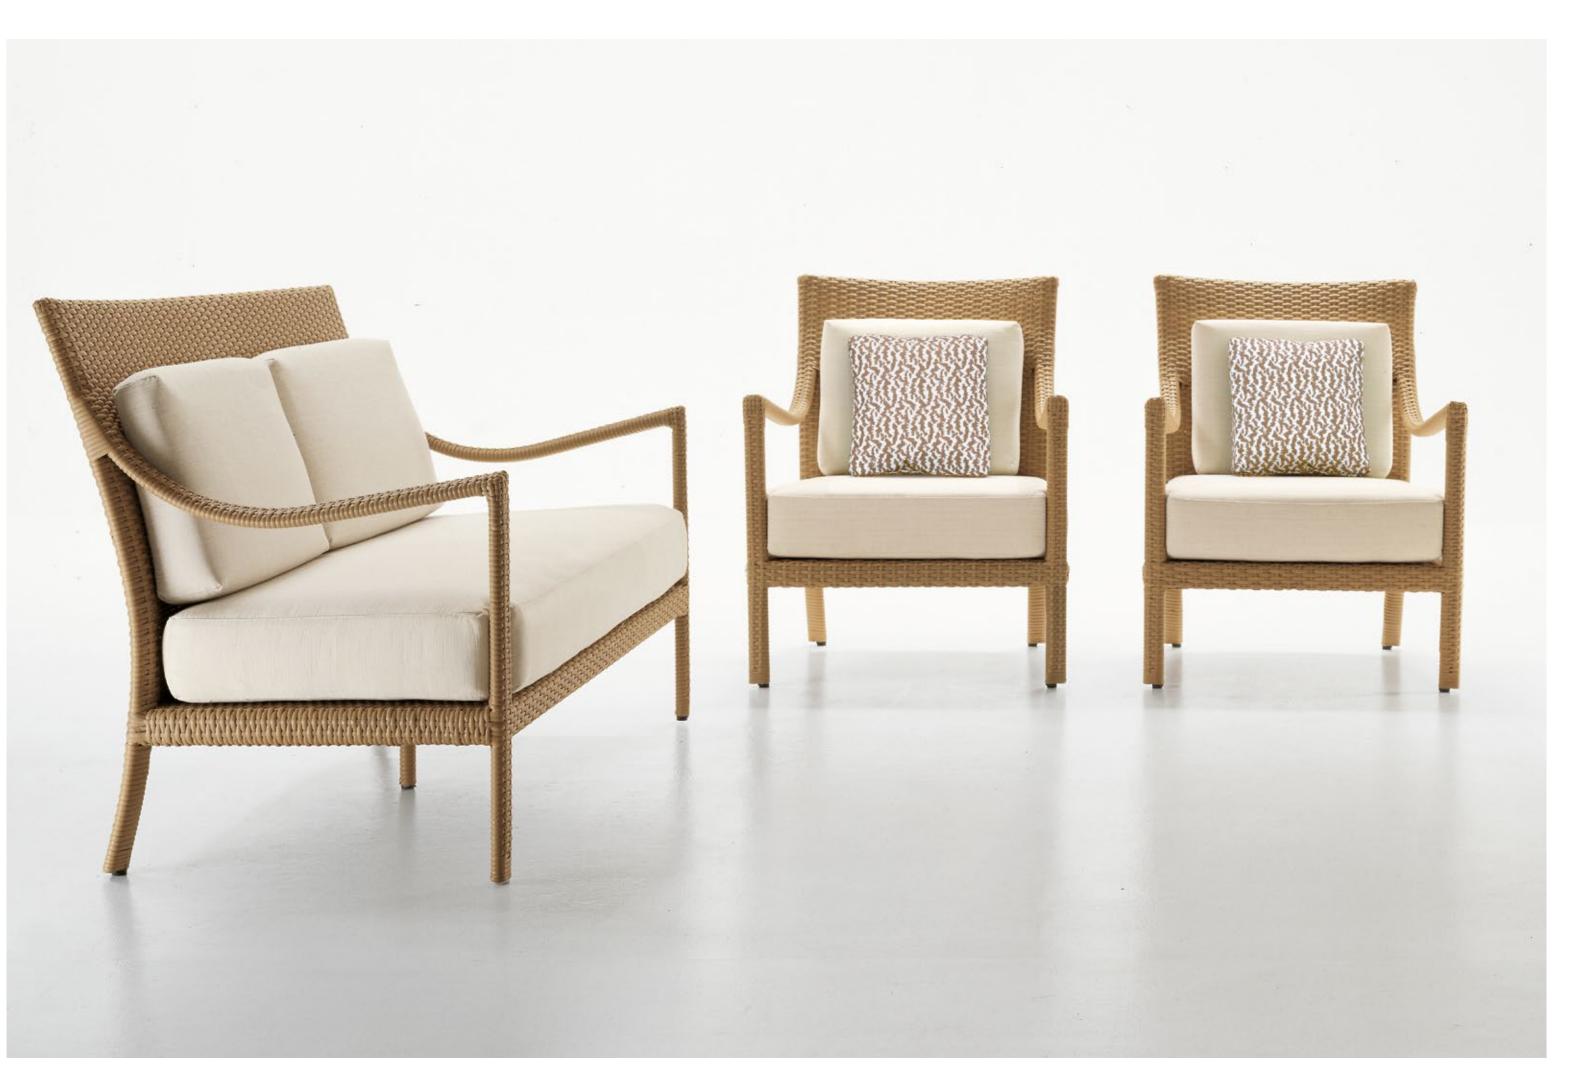

## MIRABILE COLLECTION

We all thirst for beauty, we want to feel close to it, in an intertwining of pleasure and awareness. Touching a fabric, caressing a shape, feeling a pleasurable texture between our fingers are inescapable temptations: the Mirabile Collection was created to seduce. Made of hand-woven synthetic rattan, it offers all the advantages of artificial fibre with style: strength, durability, and easy maintenance. It fits surprisingly well in a wide range of settings. Beauty is a world that opens up a world to us.

Dolcefarniente expresses the beauty in the harmony of shapes and the symmetry of the elements that make up the space. The items of furniture in the Mirabile Collection are beautiful because they convey order, while they enchant and seduce because the proportions are flawless and the materials are refined. Perfect for creating atmospheres that reflect the most sophisticated taste and style. An unusual starting point for arriving at the truth of living well.