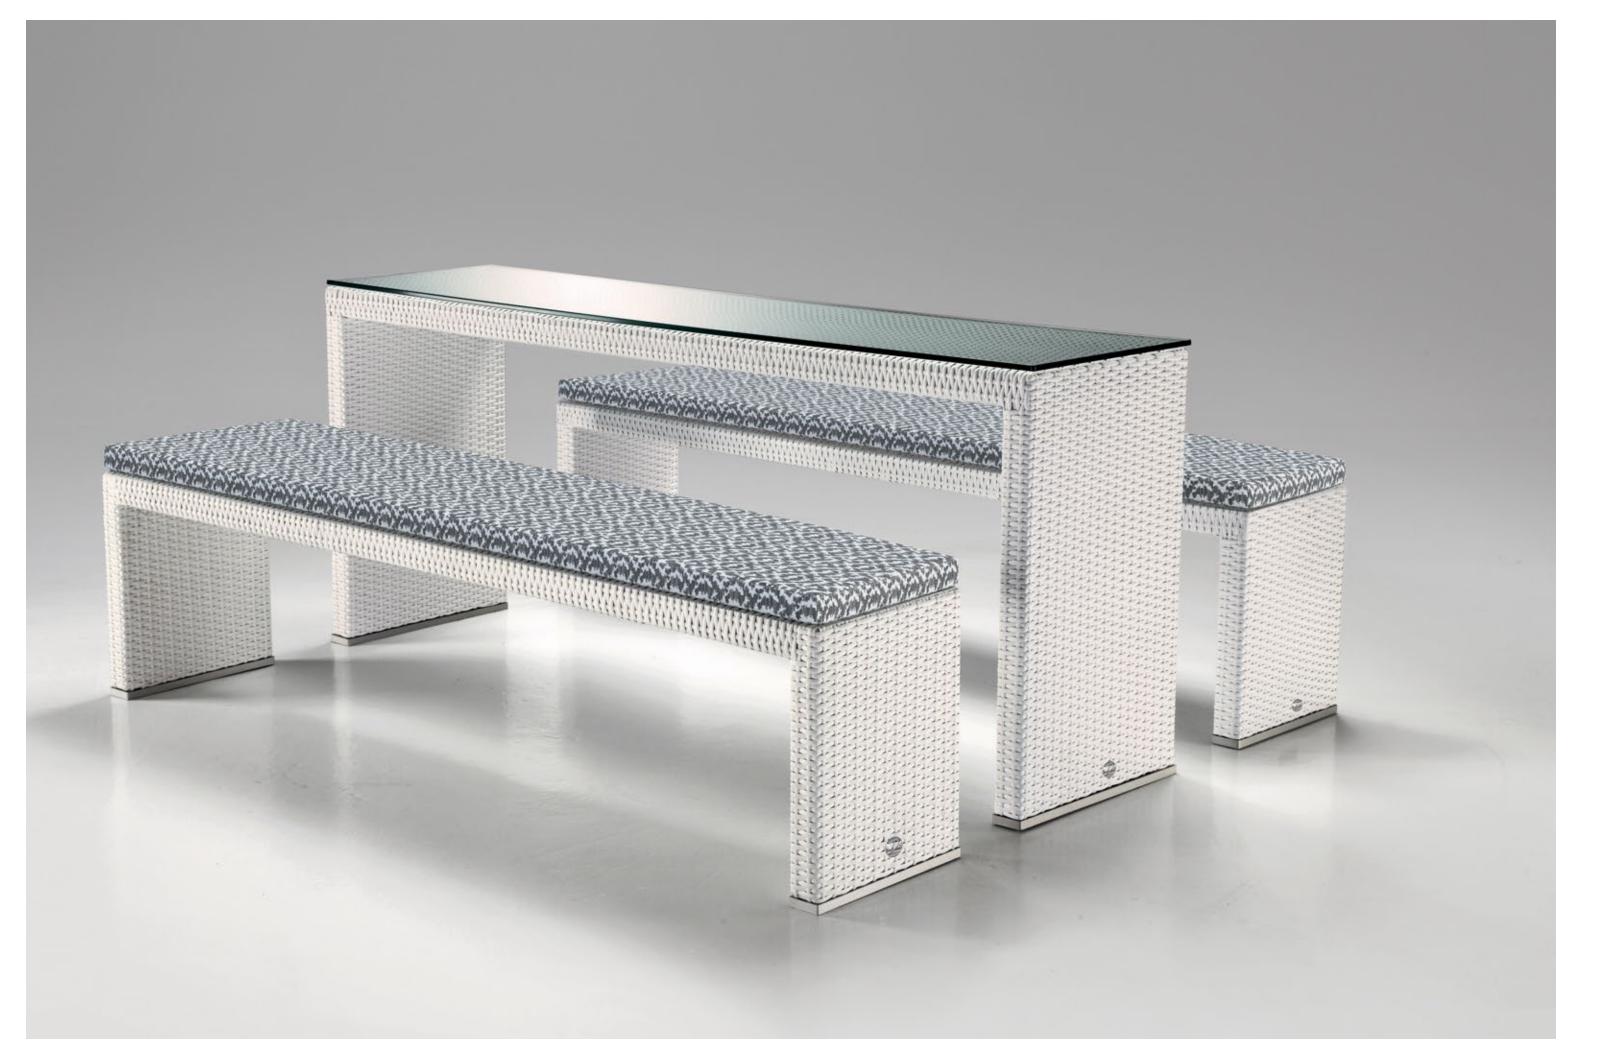

We all thirst for beauty, we want to feel close to it, in an intertwining of pleasure and awareness. Touching a fabric, caressing a shape, feeling a pleasurable texture between our fingers are inescapable temptations: the Mirabile Collection was created to seduce. Made of hand-woven synthetic rattan, it offers all the advantages of artificial fibre with style: strength, durability, and easy maintenance. It fits surprisingly well in a wide range of settings. Beauty is a world that opens up a world to us.

Dolcefarniente expresses the beauty in the harmony of shapes and the symmetry of the elements that make up the space. The items of furniture in the Mirabile Collection are beautiful because they convey order, while they enchant and seduce because the proportions are flawless and the materials are refined. Perfect for creating atmospheres that reflect the most sophisticated taste and style. An unusual starting point for arriving at the truth of living well.

The Mirabile Collection redefines modern luxury on a global level, enhancing shapes, materials, textures, and light. All the elements in the collection interact with each other and can be combined to create an enchanting, customized outdoor scene in any setting. Dolcefarniente's sophisticated aesthetics and the Mirabile Collection's seductive authenticity transform the sense of space from a concept of elegant comfort to a way of being, outside time and within our rediscovered balance.