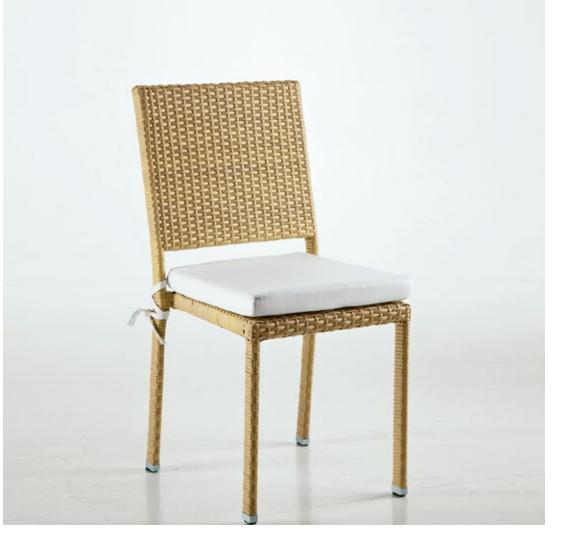

We all thirst for beauty, we want to feel close to it, in an intertwining of pleasure and awareness. Touching a fabric, caressing a shape, feeling a pleasurable texture between our fingers are inescapable temptations: the Mirabile Collection was created to seduce. Made of hand-woven synthetic rattan, it offers all the advantages of artificial fibre with style: strength, durability, and easy maintenance. It fits surprisingly well in a wide range of settings. Beauty is a world that opens up a world to us.