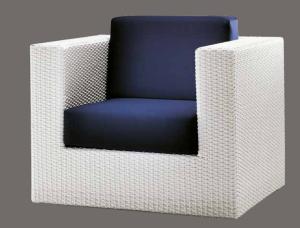

We all thirst for beauty, we want to feel close to it, in an intertwining of pleasure and awareness. Touching a fabric, caressing a shape, feeling a pleasurable texture between our fingers are inescapable temptations: the Mirabile Collection was created to seduce. Made of hand-woven synthetic rattan, it offers all the advantages of artificial fibre with style: strength, durability, and easy maintenance. It fits surprisingly well in a wide range of settings. Beauty is a world that opens up a world to us.

Dolcefarniente expresses the beauty in the harmony of shapes and the symmetry of the elements that make up the space. The items of furniture in the Mirabile Collection are beautiful because they convey order, while they enchant and seduce because the proportions are flawless and the materials are refined. Perfect for creating atmospheres that reflect the most sophisticated taste and style. An unusual starting point for arriving at the truth of living well.